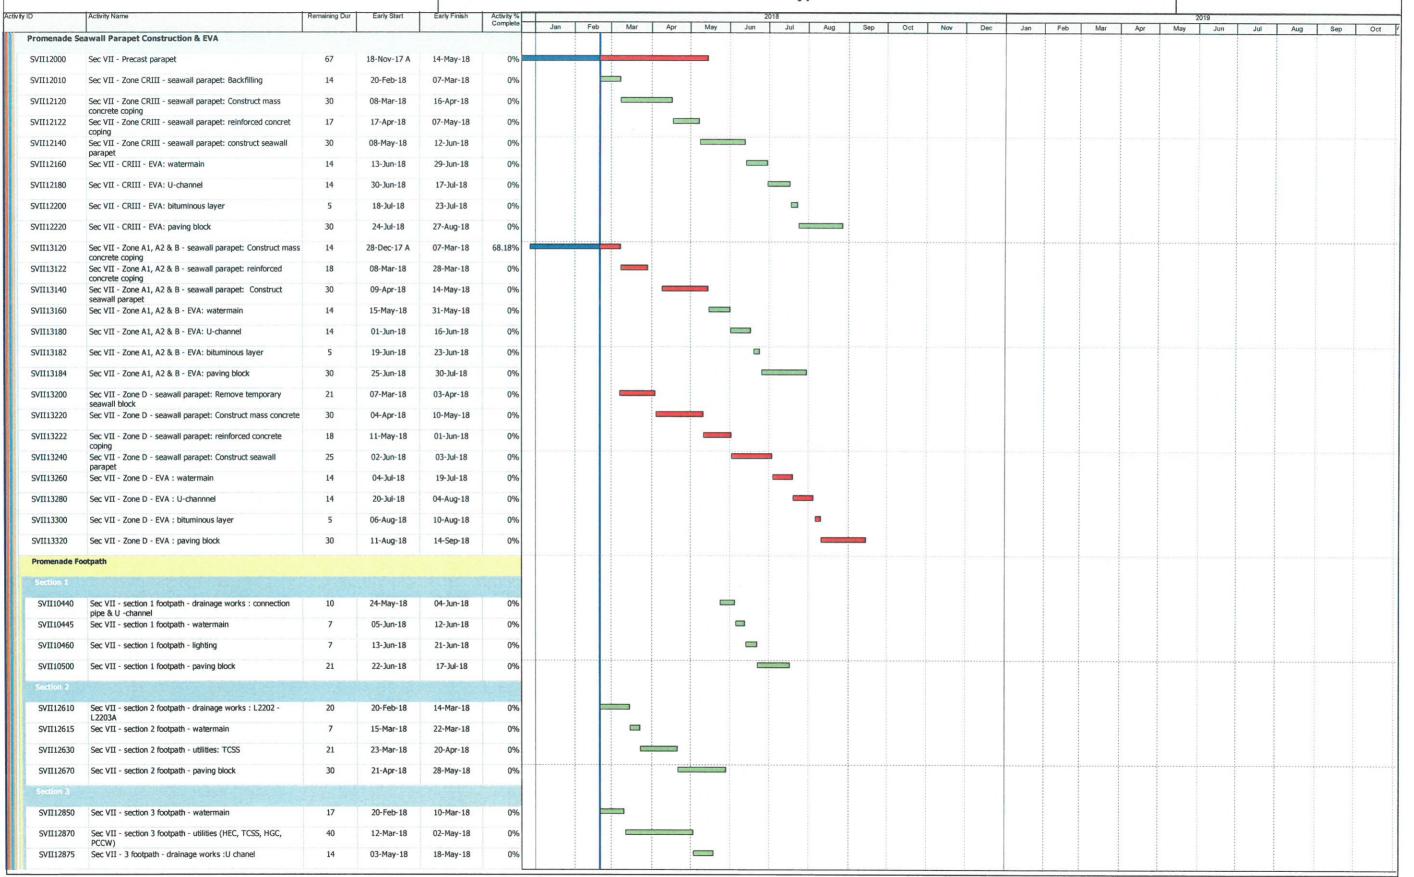

|               |             |              | 0%                     |     |     |     |     |     |     |      |          |             |     |        |     |     |     |                       |     |                       |       |     |     |     |     |
| SVII11160       | Sec VII - Landing steps (BSW9) - install s.s. handrail / tactile / sign board / bollard                                           | 25            | 03-Jul-18   | 31-Jul-18    | 0%                     |     |     |     |     | :   |     |      |          |             |     |        |     |     |     |                       |     |                       |       |     |     |     |     |

| Page | : | 6 | 1 | 7 |  |
|------|---|---|---|---|--|
|------|---|---|---|---|--|



Page: 7/7