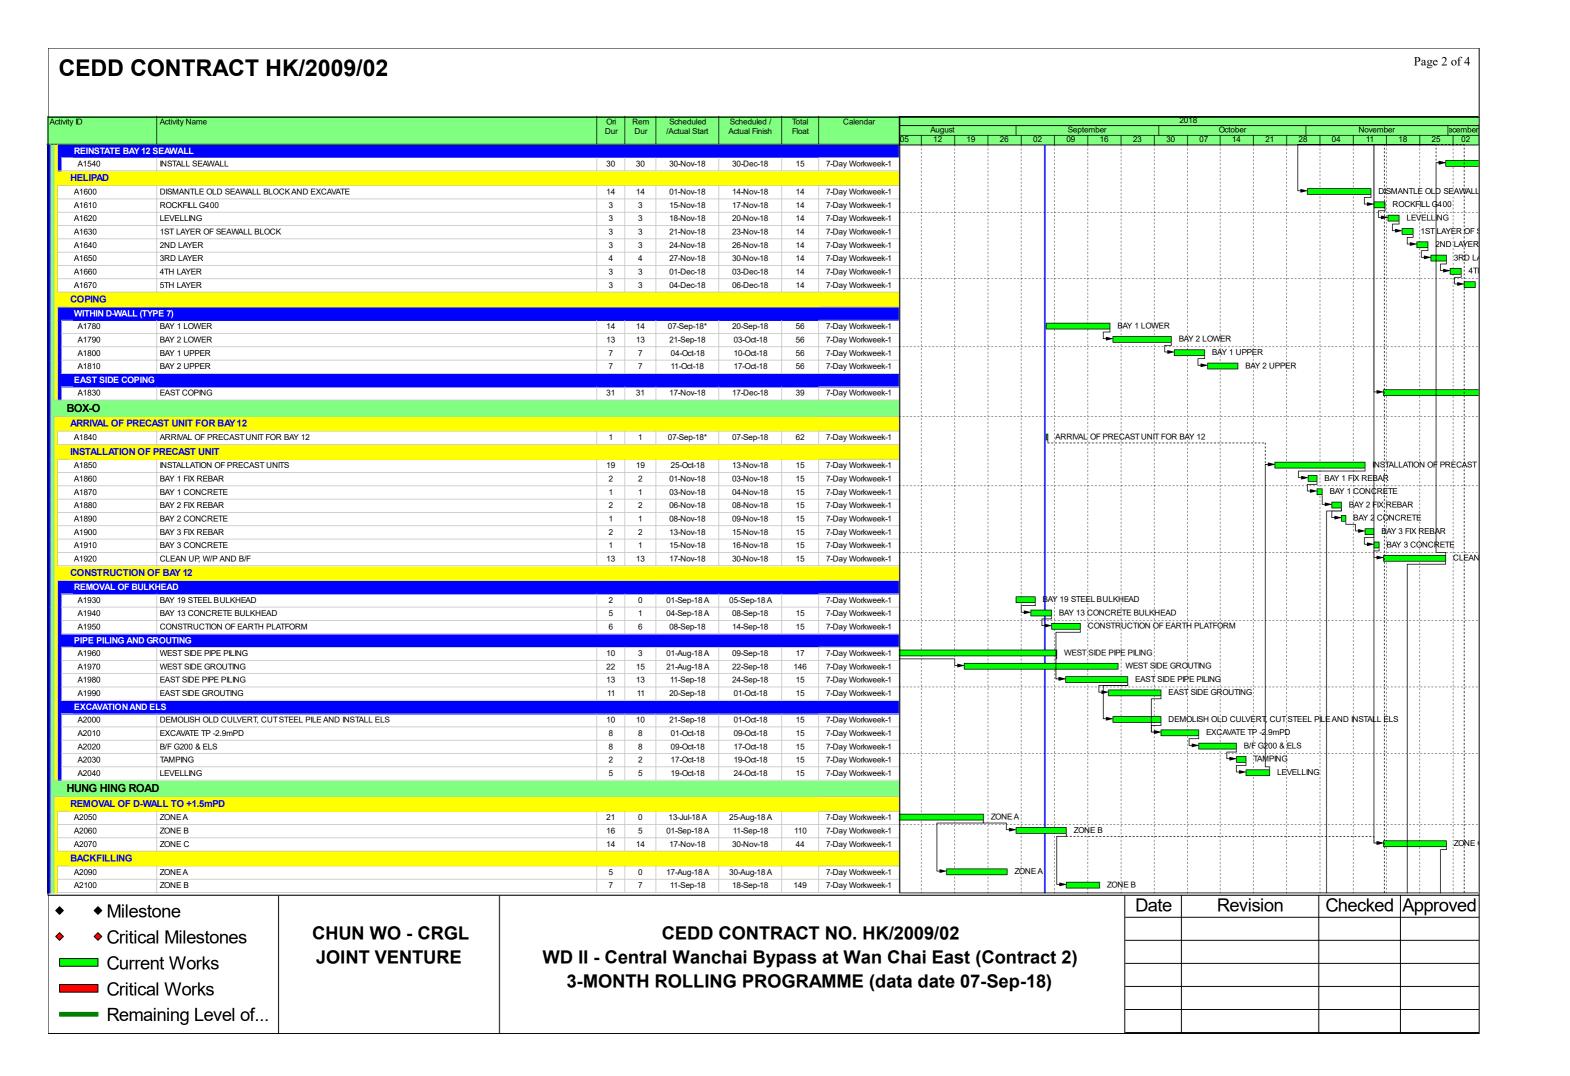

| CEDD CONTRACT HK/2009/02 |  |
|--------------------------|--|
| CEDD CONTRACT DN/2009/02 |  |

Page 4 of 4

| Activity ID | Activity Name               | Ori | Rem | Scheduled     | Scheduled /   | Total | Calendar         |    |        |             |    |    |       |      |    | 20 | )18 |         |        |         |    |          |      |     |      |
|-------------|-----------------------------|-----|-----|---------------|---------------|-------|------------------|----|--------|-------------|----|----|-------|------|----|----|-----|---------|--------|---------|----|----------|------|-----|------|
|             |                             | Dur | Dur | /Actual Start | Actual Finish | Float |                  |    | August |             |    |    | Septe | mber |    |    |     | October |        |         |    | November |      | ece | nber |
|             |                             |     |     |               |               |       |                  | 05 | 12     | 19          | 26 | 02 | 09    | 16   | 23 | 30 | 07  | 14      | 21     | 28      | 04 | 11       | 18 7 | 25  | J2   |
| A2720       | WCR1&3 ARMOUR SLOPE PROFILE | 31  | 31  | 01-Dec-18*    | 31-Dec-18     | 45    | 7-Day Workweek-1 |    |        |             |    |    |       |      |    |    |     |         |        |         |    |          |      | -   |      |
| A2740       | REINSTATE WCR3 EXIT         | 23  | 23  | 24-Sep-18*    | 16-Oct-18     | 121   | 7-Day Workweek-1 | 1  |        |             |    |    |       |      |    |    |     | RE      | NSTATE | WCR3 EX | ķπ |          | į    | i   |      |
| A2750       | WCR3 FENCING                | 23  | 23  | 09-Nov-18*    | 01-Dec-18     | 75    | 7-Day Workweek-1 | 1  |        | :<br>:<br>: |    |    |       |      |    |    |     |         |        |         | _  |          | _    |     | VCR  |