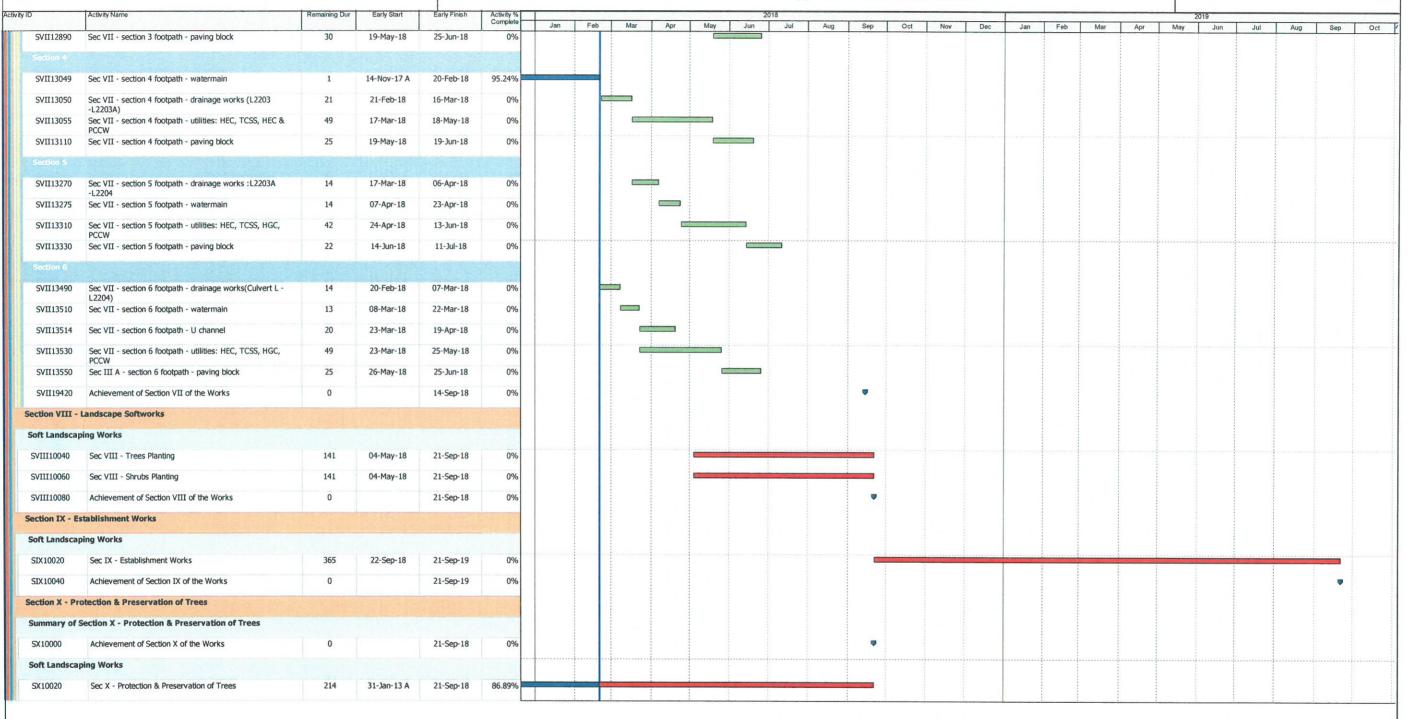

|                       | 14.88.9                                                                                            |               |              |                          |                        |               |      |                | Centr          | Wan         | Chai           | Devel        | No. H<br>opmer<br>pass a | nt Ph | ase II | i Wes | t   |     |               |     |               |      |             | Paç | ge:1/7 |     |       |
|-----------------------|----------------------------------------------------------------------------------------------------|---------------|--------------|--------------------------|------------------------|---------------|------|----------------|----------------|-------------|----------------|--------------|--------------------------|-------|--------|-------|-----|-----|---------------|-----|---------------|------|-------------|-----|--------|-----|-------|
| tivity ID             | Activity Name                                                                                      | Remaining Dur | Early Start  | Early Finish             | Activity %<br>Complete | Jan           | Feb  | Mar            | Apr            | May         | Jun 2          | Jul          | Aug                      | Sep   | Oct    | Nov   | Dec | Jan | Feb           | Mar | Apr           | May  | 2019<br>Jun | Jul | Aug    | Sep | Oct / |
|                       | Revised Works Programme Rev.12.0(DD 20 No                                                          | ovember 20    | 017)         |                          |                        |               |      |                |                |             |                |              |                          |       |        |       |     |     |               |     |               | ,    | Jun         | our | Aug    | Зер | Oct P |
|                       | nd Milestone Dates<br>Vorks Completion (Included Not Granted EOT Enti                              |               |              |                          |                        |               |      |                |                |             |                |              |                          |       |        |       |     |     |               |     |               |      |             |     |        |     |       |
| KD10840               | Completion of Section IIIA                                                                         | trement of 1  | ne Contracto |                          | 004                    |               |      |                |                |             |                |              |                          |       |        |       |     |     |               |     |               |      |             |     |        |     |       |
| KD10860               | Complection of Section IV                                                                          | 0             |              | 08-Sep-18*               | 0%                     |               |      |                |                |             |                |              |                          | •     |        |       |     |     |               |     |               |      |             |     |        |     |       |
| KD10880               | Completion of Section V                                                                            | 0             |              | 30-Aug-18*<br>26-Sep-18* | 0%                     |               |      |                |                |             |                |              |                          |       |        |       |     |     |               |     |               |      |             |     |        |     |       |
| KD11010               | Completion of Section VII                                                                          | 0             |              |                          | 0%                     |               |      |                |                |             |                |              |                          | _     |        |       |     |     |               |     |               |      |             |     |        |     |       |
| KD11020               | Completion of Section VIII                                                                         | 0             |              | 14-Sep-18*<br>21-Sep-18* | 0%                     |               |      |                |                |             |                |              |                          | •     |        |       |     |     |               |     |               |      |             | •   |        |     |       |
| KD11040               | Completion of Section IX                                                                           | 0             |              | 21-Sep-19*               | 0%                     |               |      |                |                |             |                |              |                          | •     |        |       |     |     |               |     |               |      |             |     |        |     |       |
| KD11060               | Completion of Section X                                                                            | 0             |              | 21-Sep-19*               | 0%                     |               |      |                |                |             |                |              |                          | _     |        |       |     |     |               |     |               |      |             |     |        | •   |       |
|                       | tions of Works Completion                                                                          |               |              | 21 Sep 10                | 0 76                   |               |      |                | ļ              |             |                |              |                          | · ·   |        |       |     |     |               |     |               |      |             |     |        |     |       |
| KD10080               | Planned Section IIIA Completion - Road A2,A4, A5                                                   | 0             |              | 08-Sep-18                | 0%                     |               |      |                |                |             |                |              |                          | _     |        |       |     |     |               |     |               |      |             |     |        |     |       |
| KD10100               | Planned Section IV Completion - Slip Road 3                                                        | 0             |              | 30-Aug-18                | 0%                     |               |      |                |                |             |                |              |                          | Ť     |        |       |     |     |               |     |               |      |             |     |        |     |       |
| KD10140               | Planned Section V Completion - Remaining At-Grade Road                                             | 0             |              | 26-Sep-18                | 0%                     |               |      |                |                |             |                |              |                          | _     |        |       |     |     |               |     |               |      |             |     |        |     |       |
| KD10280               | Planned Section VII Completion - Remainder Works                                                   | 0             |              | 14-Sep-18                | 0%                     |               |      |                |                |             |                |              |                          |       |        |       |     |     |               |     |               |      |             |     |        |     |       |
| KD10300               | Planned Section VIII Completion - Landscape Softwork                                               | 0             |              | 21-Sep-18                | 0%                     |               |      |                |                |             |                |              |                          |       |        |       |     |     |               |     |               |      |             |     |        |     |       |
| KD10320               | Planned Section IX Completion - Establishment Works                                                | 0             |              | 21-Sep-19                | 0%                     |               |      |                |                |             |                |              |                          |       |        |       |     |     |               |     |               |      |             |     |        |     |       |
| KD10340               | Planned Section X Completion - Tree Protection &<br>Preservation                                   | 0             |              | 21-Sep-18                | 0%                     |               |      |                |                |             |                |              |                          | •     |        |       |     |     |               |     |               |      |             |     |        | •   |       |
| Dredging and          | d Reclamation                                                                                      |               |              |                          |                        |               |      |                |                |             |                |              |                          |       |        |       |     |     |               |     |               |      |             |     |        |     |       |
| Marine Work           | Construction                                                                                       |               |              |                          |                        |               |      |                |                |             |                |              |                          |       |        |       |     |     |               |     |               |      |             |     |        |     |       |
| Zone CRIII            |                                                                                                    |               |              |                          |                        |               |      |                |                |             |                |              |                          |       |        |       |     |     |               |     |               |      |             |     |        |     |       |
| Seawall Cons          | truction - Zone CRIII                                                                              |               |              |                          |                        |               |      |                |                |             |                |              |                          |       |        |       |     |     |               |     |               |      |             |     |        |     |       |
|                       | eawall- 2nd Stage                                                                                  |               |              |                          |                        |               |      |                |                |             |                |              |                          |       |        |       |     |     |               |     |               |      |             |     |        |     |       |
| Seawalf 2 &           |                                                                                                    |               |              |                          |                        |               |      |                |                |             |                |              |                          |       |        |       |     |     |               |     |               |      |             |     |        |     |       |
| MAR21371              | Zone CRIII - seawall 2 & 12 - Backfilling remaining portion (type A, geotextile and filter)        | 0             | 19-Jan-18 A  | 27-Jan-18 A              | 100%                   |               |      |                |                |             |                |              |                          |       |        |       |     |     |               |     |               |      |             |     |        |     |       |
| Zone D                |                                                                                                    |               |              |                          |                        |               |      |                |                |             |                |              |                          |       |        |       |     |     |               |     |               |      |             |     |        |     |       |
|                       | truction - Zone D                                                                                  |               |              |                          |                        |               |      |                |                |             |                |              |                          |       |        |       |     |     |               |     |               |      |             |     |        |     |       |
| Seawall 10 &          |                                                                                                    |               |              |                          |                        |               |      |                |                |             |                |              |                          |       |        |       |     |     |               |     |               |      |             |     |        |     |       |
| MAR20630              | Zone D - Seawall 10 & 11: Install remaining seawall block                                          | 14            | 20-Feb-18*   | 05-Mar-18                | 0%                     |               |      |                |                |             |                |              |                          |       |        |       |     |     |               |     |               |      |             |     |        |     |       |
| MAR20650              | Zone D - Seawall 10 & 11: Backfill Type A                                                          | 7             | 06-Mar-18    | 12-Mar-18                | 0%                     |               |      |                |                |             |                |              |                          |       |        |       |     |     |               |     |               |      |             |     |        |     |       |
| MAR20670              | Zone D - Seawall 10 & 11: Lay geotextile and filter                                                | 7             | 13-Mar-18    | 19-Mar-18                | 0%                     |               |      |                |                |             |                |              |                          |       |        |       |     |     |               |     |               |      |             |     |        |     |       |
|                       | ction Completion                                                                                   |               |              |                          |                        |               |      |                |                |             |                |              |                          |       |        |       |     |     |               |     |               |      |             |     |        |     |       |
| Construction          | Road A2, A4 & A5                                                                                   |               |              |                          |                        |               |      |                |                |             |                |              |                          |       |        |       |     |     |               |     |               |      |             |     |        |     |       |
|                       |                                                                                                    |               |              |                          |                        |               |      |                |                |             |                |              |                          |       |        |       |     |     |               |     |               |      |             |     |        |     |       |
| NOGUWOFK &            | Utilities - Section 1 (L1806 - L1801)                                                              |               |              |                          |                        |               |      |                |                |             |                |              |                          |       |        |       |     |     |               |     |               |      |             |     |        |     |       |
| ata Date:<br>0-Feb-18 | Current Milestone  Actual Work  Critical Remaining Work  Remaining Work  Remaining Level of Effort |               |              |                          | Up<br>(Ref             | dated<br>to R | d Wo | orks I<br>2 as | Progr<br>of 20 | amm<br>Febr | ne Re<br>urary | v.12<br>2018 | 3)                       |       |        |       |     |     | Dat<br>20-Feb |     | Revision<br>2 | Chec | cked        |     | Approv | ed  |       |

Page: 2/7

| vity ID     | Activity Name                                                                                                                                                | Remaining Dur | Early Start | Early Finish | Activity %    |     |     |     |     |     |     | 2018 | 100000   |     |     |     |     |     |     |     |     |     | 2019 | 6 1 2 1 1 |             |     |   |
|-------------|--------------------------------------------------------------------------------------------------------------------------------------------------------------|---------------|-------------|--------------|---------------|-----|-----|-----|-----|-----|-----|------|----------|-----|-----|-----|-----|-----|-----|-----|-----|-----|------|-----------|-------------|-----|---|
| SIIIA10279c | Sec III A - section 1 carriageway - sewerage pipe from M/H                                                                                                   | 0             | 02-Jan-18 A | 03-Feb-18 A  | Complete 100% | Jan | Feb | Mar | Apr | May | Jun | Jul  | Aug      | Sep | Oct | Nov | Dec | Jan | Feb | Mar | Apr | May | Jun  | Jul       | Aug         | Sep |   |
| SIIIA10279C | 8C to F8B (night time): construct sewerage pipe Sec III A - section 1 carriageway - sewerage pipe Sec III A - section 1 carriageway - sewerage pipe from M/H | 6             | 05-Feb-18 A | 26-Feb-18    | 0%            |     |     |     |     |     |     |      |          |     |     |     |     |     |     |     |     |     |      |           |             |     |   |
|             | F8B - F8A (night time)                                                                                                                                       | 0             |             |              |               |     |     |     |     |     |     |      |          |     |     |     |     |     |     |     |     |     |      |           |             |     |   |
| SIIIA10294  | Sec III A - section 1 carriageway - sewerage pipe from M/H F8A - F8                                                                                          | 8             | 17-Jan-18 A | 28-Feb-18    | 27.27%        | 1   |     |     |     |     |     |      |          |     |     |     |     |     |     |     |     |     |      |           |             |     |   |
| SIIIA10295  | Sec III A - carriageway - works prrior TTA stage 5:<br>excavation and duct laying of TCSS and public lighting                                                | 7             | 18-Jan-18 A | 27-Feb-18    | 0%            |     |     |     |     |     |     |      |          |     |     |     |     |     |     |     |     |     |      |           |             |     |   |
| SIIIA10298  | Sec III A - section 1 carriageway - works prrior TTA stage 5: road kerb                                                                                      | 5             | 28-Feb-18   | 05-Mar-18    | 0%            |     |     |     |     |     |     |      |          |     |     |     |     |     |     |     |     |     |      |           |             |     |   |
| SIIIA10301  | Sec III A - section 1 carriageway - works prrior TTA stage 5: road formation                                                                                 | 2             | 06-Mar-18   | 07-Mar-18    | 0%            |     |     | 1   |     | -   |     |      |          |     |     |     |     |     |     |     |     |     |      |           |             |     |   |
| SIIIA10302  | Sec III A - section 1 carriageway - works prrior TTA stage                                                                                                   | 5             | 08-Mar-18   | 13-Mar-18    | 0%            |     |     | •   |     |     |     |      |          |     |     |     |     |     |     |     |     |     |      |           |             |     |   |
| SIIIA10303  | 5: laying asphalt<br>Sec III A - section 1 carriageway - works prrior TTA stage                                                                              | 3             | 14-Mar-18   | 16-Mar-18    | 0%            |     |     |     |     |     |     |      |          |     |     |     |     |     |     |     |     |     |      |           |             |     |   |
| SIIIA10310  | 5: road marking & preparation works Sec III A - section 1 carriageway - TTA stage 5:                                                                         | 1             | 17-Mar-18   | 17-Mar-18    | 0%            |     |     | 1   |     |     |     |      |          |     |     |     |     |     |     |     |     |     |      |           |             |     |   |
| SIIIA10310a | Implementation of TTA Stage 5 Sec III A - section 1 carriageway - TTA stage 5: remaining                                                                     | 12            | 19-Mar-18   | 04-Apr-18    | 0%            |     |     |     |     |     |     |      |          |     |     |     |     |     |     |     |     |     |      |           |             |     |   |
| SIIIA10310b | sewerage pipe for M/H F8A - M/H F8<br>Sec III A - section 1 carriageway - TTA stage 5: remaining                                                             | 18            | 06-Apr-18   | 26-Apr-18    | 0%            |     |     |     |     |     |     |      |          | ·   |     |     |     |     |     |     | ļ   |     |      | ļ         |             |     |   |
| SIIIA10310c | sewerage pipe for M/H F8A - M/H F8B<br>Sec III A - section 1 carriageway - TTA stage 5: SR1                                                                  | 5             | 19-Mar-18   | 23-Mar-18    | 0%            |     |     |     |     |     |     |      |          |     |     |     |     |     |     |     |     |     |      |           |             |     |   |
| SIIIA10310d | at-grade road- remove sheetpile at U-trough west                                                                                                             | 21            | 24-Mar-18   | 21-Apr-18    | 0%            |     |     |     |     |     |     |      |          |     |     |     |     |     |     |     |     |     |      |           | ;<br>;<br>; |     |   |
|             | at-grade road -remove temp. road access bay 5 of SR1                                                                                                         |               |             |              |               |     |     |     |     |     |     |      |          |     |     |     |     |     |     |     |     |     |      |           |             |     |   |
| SIIIA10310e | at-grade road -construct upstand wall above Dwall                                                                                                            | 25            | 23-Apr-18   | 23-May-18    | 0%            |     |     |     |     |     |     |      |          |     |     |     |     |     |     |     |     |     |      |           |             |     |   |
| SIIIA10310f | Sec III A - section 1 carriageway - TTA stage 5: SR1 at-grade road - roadside barrier                                                                        | 14            | 24-May-18   | 08-Jun-18    | 0%            |     |     |     |     |     |     |      |          |     |     |     |     |     |     |     |     |     |      |           |             |     |   |
| SIIIA10310g | Sec III A - section 1 carriageway - TTA stage 5: SR1 at-grade road - road formation                                                                          | 7             | 09-Jun-18   | 16-Jun-18    | 0%            |     |     |     |     |     | -   |      |          |     |     |     |     |     |     |     |     |     |      |           |             |     |   |
| SIIIA10310h | Sec III A - section 1 carriageway - TTA stage 5: SR1<br>at-grade road - laying asphalt with transition slab                                                  | 14            | 19-Jun-18   | 05-Jul-18    | 0%            |     |     |     |     |     |     |      |          |     |     |     |     |     |     |     |     |     |      |           |             |     |   |
| SIIIA10312  | Sec III A - roadwork and utilities section 1 carriageway -<br>Drainage works (L2202 - L2201)                                                                 | 15            | 19-Mar-18   | 09-Apr-18    | 0%            |     |     |     |     |     |     |      |          |     |     |     |     |     |     |     |     |     |      |           |             |     |   |
| SIIIA10312a | Sec III A - roadwork and utilities section 1 carriageway -<br>Drainage works (L1805 - L1801)                                                                 | 15            | 10-Apr-18   | 26-Apr-18    | 0%            |     |     |     |     |     |     |      |          |     |     |     |     |     |     |     |     |     |      |           |             |     |   |
| SIIIA10312b | Sec III A - roadwork and utilities section 1 carriageway -<br>Drainage works (L1805-1807)                                                                    | 12            | 27-Apr-18   | 11-May-18    | 0%            |     |     |     |     |     |     |      |          |     |     |     |     |     |     |     |     |     |      |           |             |     |   |
| SIIIA10313  | Sec III A - roadwork and utilities section 1 carriageway -<br>gully pipe (L1807 - L1801)                                                                     | 14            | 07-May-18   | 23-May-18    | 0%            |     |     |     |     |     |     |      |          |     | †   |     |     |     |     |     |     |     |      |           |             |     |   |
| SIIIA10320  | Sec III A - roadwork and utilities section 1 carriageway -                                                                                                   | 7             | 24-May-18   | 31-May-18    | 0%            |     |     |     |     | -   | •   |      |          |     |     |     |     |     |     |     |     |     |      |           |             |     |   |
| SIIIA10340  | fresh watermain Sec III A - roadwork and utilities section 1 carriageway -                                                                                   | 14            | 01-Jun-18   | 16-Jun-18    | 0%            |     |     |     |     |     |     |      |          |     |     |     |     |     |     |     |     |     |      |           |             |     |   |
| SIIIA10360  | utilities: HEC (80m) along carriageway  Sec III A - roadwork and utilities section 1 carriageway -                                                           | 14            | 19-Jun-18   | 05-Jul-18    | 0%            |     |     |     |     |     |     |      |          |     |     |     |     |     |     |     |     |     |      |           |             |     |   |
| SIIIA10400  | road kerb & formation  Sec III A - roadwork and utilities section 1 carriageway -                                                                            | 7             | 06-Jul-18   | 13-Jul-18    | 0%            |     |     |     |     |     |     | _    |          |     |     |     |     |     |     |     |     |     |      |           |             |     |   |
| SIIIA10420  | black top<br>Sec III A - Implementation of TTA Stage 7P (Closure of                                                                                          | 1             | 14-Jul-18   | 14-Jul-18    | 0%            |     |     |     |     |     |     | 1    |          |     |     |     |     |     |     |     |     |     |      |           |             |     |   |
| SIIIA10440  | U-turn at Expo Drive)  Sec III A - roadwork and utilities section 1 carriageway :                                                                            | 10            | 16-Jul-18   | 26-Jul-18    | 0%            |     |     |     |     |     |     |      |          |     |     |     |     |     |     |     |     |     |      |           |             |     |   |
| SIIIA10460  | breaking existing asphalt  Sec III A - roadwork and utilities section 1 carriageway: road                                                                    |               |             |              |               |     |     |     |     |     |     |      |          |     |     |     |     |     |     |     |     |     |      |           |             |     |   |
|             | kerb and formation                                                                                                                                           | 14            | 27-Jul-18   | 11-Aug-18    | 0%            |     |     |     |     |     |     |      |          |     |     |     |     |     |     |     |     |     |      |           |             |     |   |
| SIIIA10480  | Sec III A - roadwork and utilities section 1 carriageway : black top                                                                                         | 10            | 13-Aug-18   | 23-Aug-18    | 0%            |     |     |     |     |     |     |      |          |     |     |     |     |     |     |     |     |     |      |           |             |     |   |
| SIIIA10500  | Sec III A - roadwork and utilities section 1 carriageway : roadmarking and road furniture                                                                    | 14            | 24-Aug-18   | 08-Sep-18    | 0%            |     |     |     |     |     |     |      |          |     |     |     |     |     |     |     |     |     |      |           |             |     |   |
| Roadwork &  | Utilities - Section 2 (L1810 - L1807)                                                                                                                        |               |             |              |               |     |     |     |     |     |     |      |          |     |     |     |     |     |     |     |     |     |      |           |             |     |   |
| SIIIA12590  | Sec III A - roadwork and utilities section 2 carriageway - black top                                                                                         | 0             | 20-Jan-18 A | 27-Jan-18 A  | 100%          |     |     |     |     |     |     |      |          |     |     |     |     |     |     |     |     |     |      |           |             |     |   |
| Roadwork &  | Utilities - Section 3 (L1808 - L1102)                                                                                                                        |               |             |              |               |     |     |     |     |     |     |      |          |     |     |     |     |     |     |     |     |     |      |           |             |     |   |
| SIIIA12770  | Sec III A - roadwork and utilities section 3 carriageway - utilities: HEC ducting (60m) & crossroad duct (PCCW & HGC)                                        | 0             | 20-Jan-18 A | 07-Feb-18 A  | 100%          |     |     |     |     |     |     |      |          |     |     |     |     |     |     |     |     |     |      |           |             |     |   |
| SIIIA12790  | Sec III A - roadwork and utilities section 3 carriageway - road kerb & formation                                                                             | 17            | 08-Feb-18 A | 10-Mar-18    | 0%            |     | -   | -   |     |     |     |      |          |     |     |     |     |     |     |     |     |     |      |           |             |     |   |
| SIIIA12810  | Sec III A - roadwork and utilities section 3 carriageway -                                                                                                   | 7             | 12-Mar-18   | 19-Mar-18    | 0%            |     |     |     |     |     |     |      | <u> </u> |     |     |     |     |     |     |     |     |     |      |           |             |     | - |
| Roadwork &  | black top Utilities - Section 6 (L1102 - L1411)                                                                                                              |               |             |              |               |     |     |     |     |     |     |      |          |     |     |     |     |     |     |     |     |     |      |           |             |     |   |
| SIIIA13399  | Sec III A - roadwork and utilities section 6 carriageway -                                                                                                   | 0             | 12-Jan-18 A | 26-Jan-18 A  | 100%          |     |     |     |     |     |     |      |          |     |     |     |     |     |     |     |     |     |      |           |             |     |   |
| SIIIA13444  | gully pipe (L1101 -L1102)  Sec III A - roadwork and utilities section 6 carriageway -                                                                        | 0             | 27-Jan-18 A | 03-Feb-18 A  | 100%          |     |     |     |     |     |     |      |          |     |     |     |     |     |     |     |     |     |      |           |             |     |   |
| SIIIA13445  | watermain (road crossing)  Sec III A - roadwork and utilities section 6 carriageway -                                                                        | 13            |             | 06-Mar-18    | 0%            |     |     |     |     |     |     |      |          |     |     |     |     |     |     |     |     |     |      |           |             |     |   |
| SILIAL SH45 | utilities: crossed duct(HEC , HGC, PCCW)                                                                                                                     | 15            | 05-Feb-18 A | 00-Mat-18    | 0%            |     |     | Ī   |     |     |     |      |          |     |     |     |     |     |     |     |     |     |      |           |             |     |   |