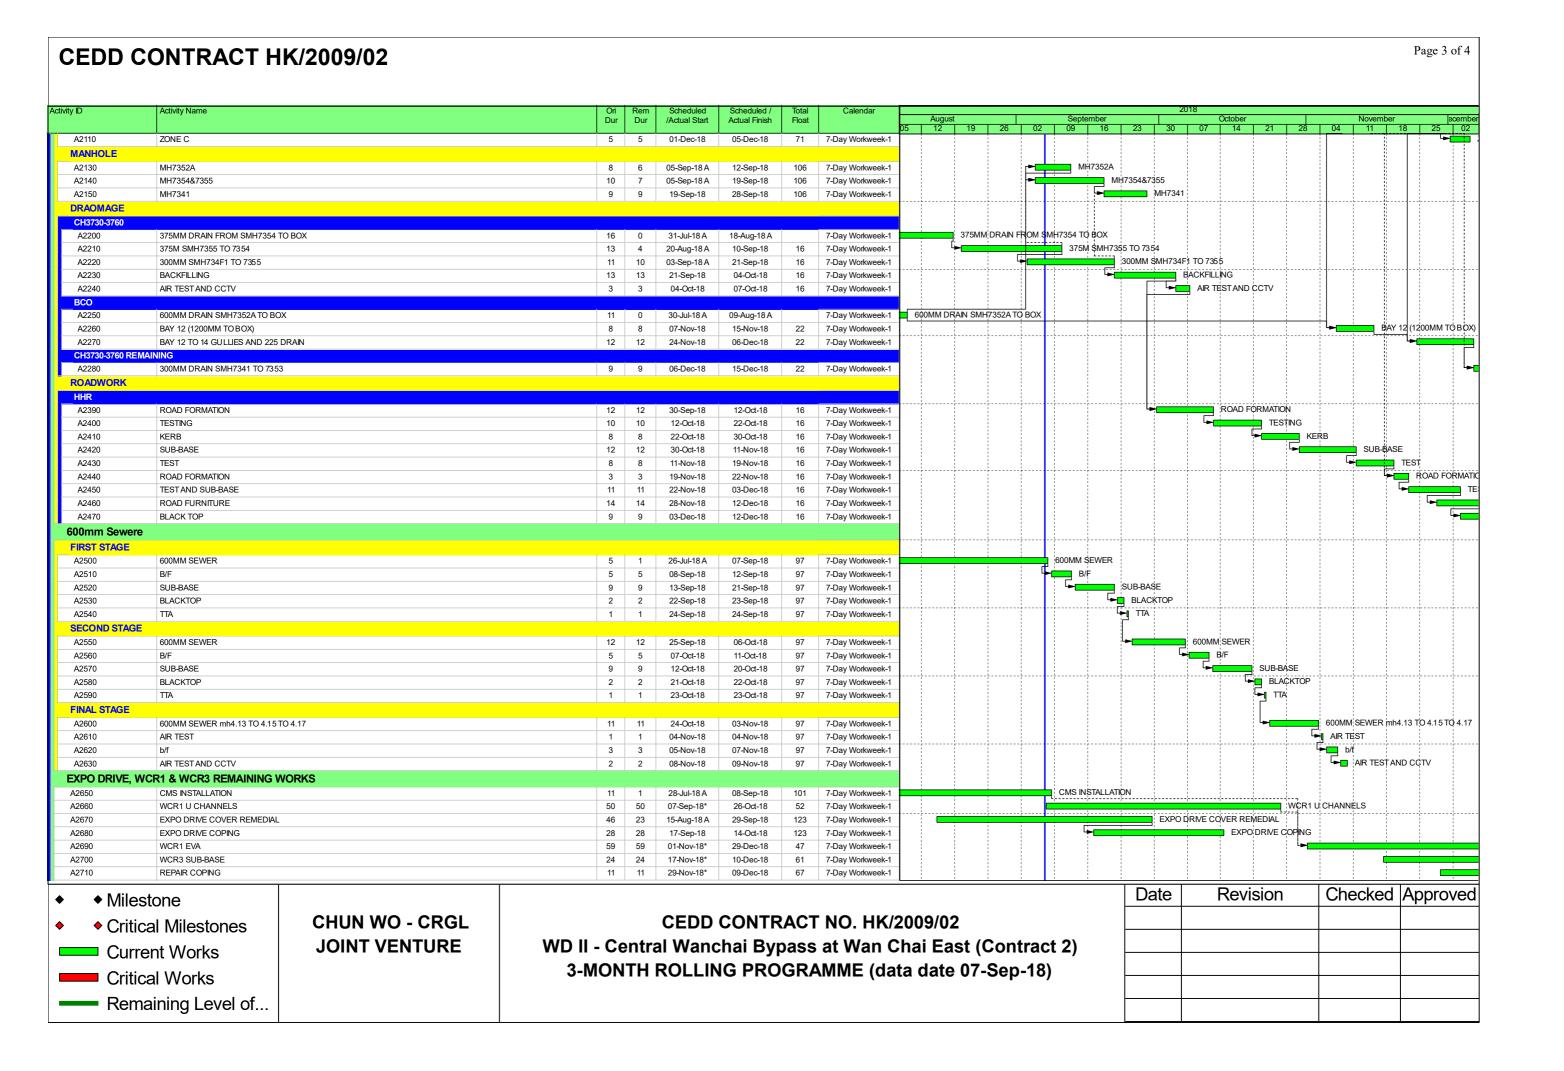

| CEDD CONTRACT HK/2009/02 |  |
|--------------------------|--|
| CEDD CONTRACT DN/2009/02 |  |

Page 4 of 4

| Activity ID | Activity Name               | Ori | Rem | Scheduled     | Scheduled /   | Total | Calendar         |    |        |             |    |    |       |      |    | 20 | )18 |         |        |         |    |          |      |     |      |
|-------------|-----------------------------|-----|-----|---------------|---------------|-------|------------------|----|--------|-------------|----|----|-------|------|----|----|-----|---------|--------|---------|----|----------|------|-----|------|
|             |                             | Dur | Dur | /Actual Start | Actual Finish | Float |                  |    | August |             |    |    | Septe | mber |    |    |     | October |        |         |    | November |      | ece | nber |
|             |                             |     |     |               |               |       |                  | 05 | 12     | 19          | 26 | 02 | 09    | 16   | 23 | 30 | 07  | 14      | 21     | 28      | 04 | 11       | 18 7 | 25  | J2   |
| A2720       | WCR1&3 ARMOUR SLOPE PROFILE | 31  | 31  | 01-Dec-18*    | 31-Dec-18     | 45    | 7-Day Workweek-1 |    |        |             |    |    |       |      |    |    |     |         |        |         |    |          |      | -   |      |
| A2740       | REINSTATE WCR3 EXIT         | 23  | 23  | 24-Sep-18*    | 16-Oct-18     | 121   | 7-Day Workweek-1 | 1  |        |             |    |    |       |      |    |    |     | RE      | NSTATE | WCR3 EX | ķπ |          | į    | i   |      |
| A2750       | WCR3 FENCING                | 23  | 23  | 09-Nov-18*    | 01-Dec-18     | 75    | 7-Day Workweek-1 | 1  |        | :<br>:<br>: |    |    |       |      |    |    |     |         |        |         | _  |          | _    |     | VCR  |