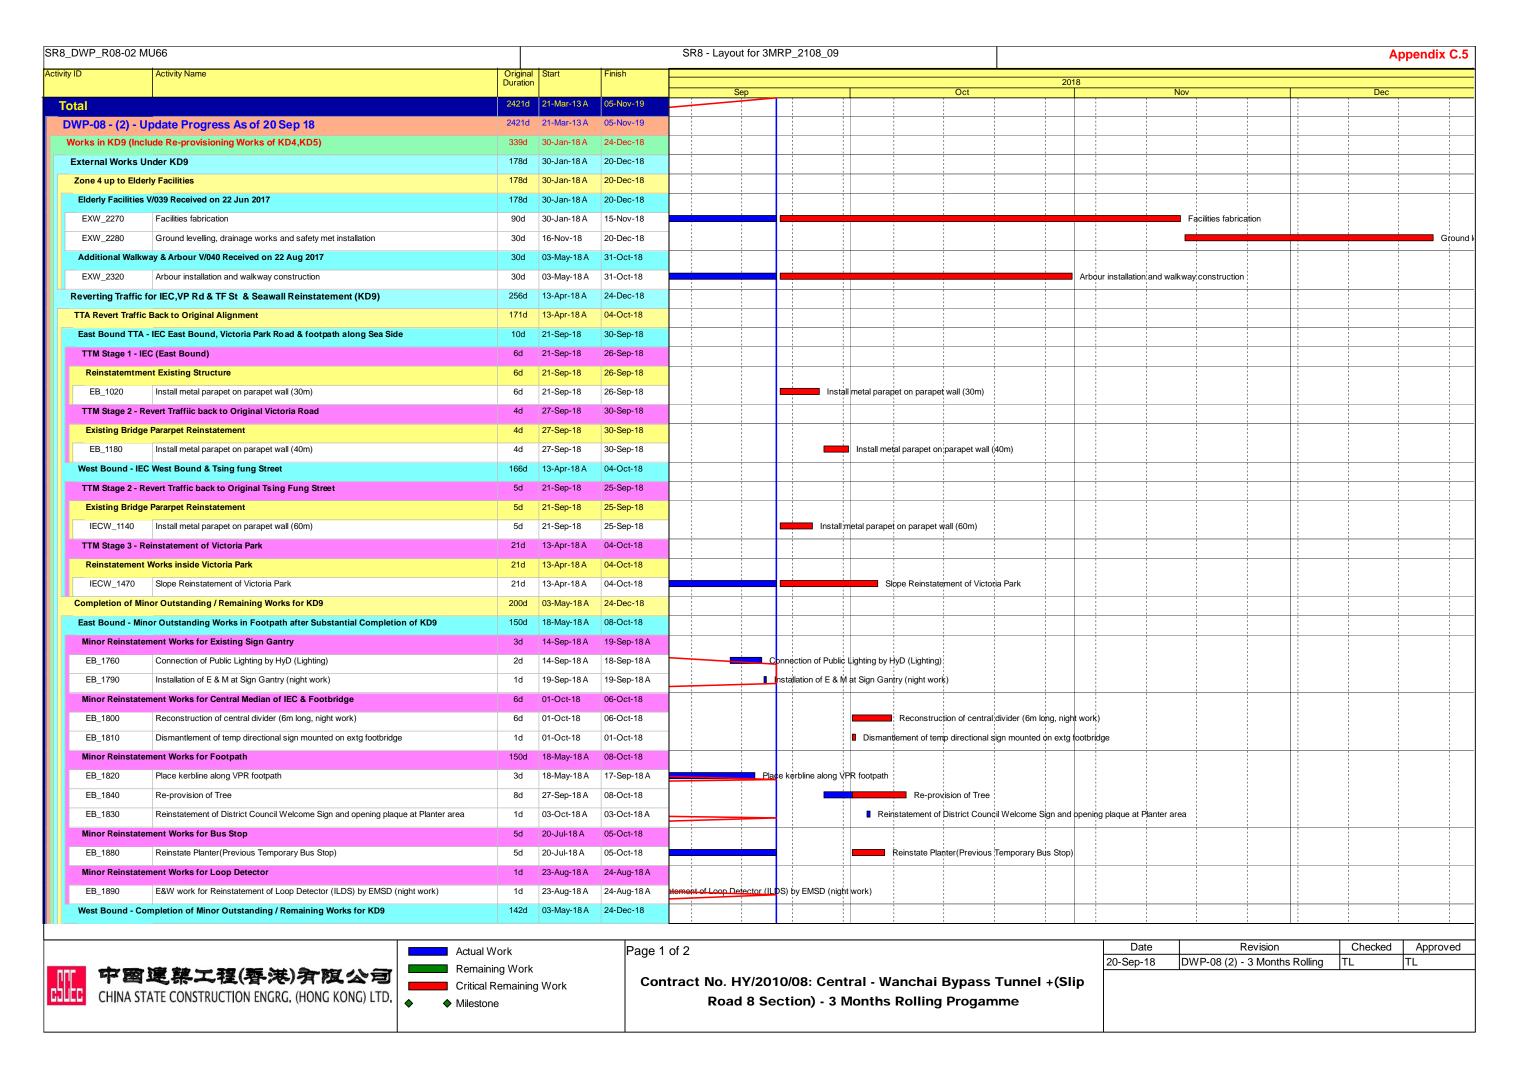

|                       | 14.88.9                                                                                            |               |              |                          |                        |               |      |                | Centr          | Wan         | Chai           | Devel        | No. H<br>opmer<br>pass a | nt Ph | ase II | i Wes | t   |     |               |     |               |      |             | Paç | ge:1/7 |     |       |
|-----------------------|----------------------------------------------------------------------------------------------------|---------------|--------------|--------------------------|------------------------|---------------|------|----------------|----------------|-------------|----------------|--------------|--------------------------|-------|--------|-------|-----|-----|---------------|-----|---------------|------|-------------|-----|--------|-----|-------|
| tivity ID             | Activity Name                                                                                      | Remaining Dur | Early Start  | Early Finish             | Activity %<br>Complete | Jan           | Feb  | Mar            | Apr            | May         | Jun 2          | Jul          | Aug                      | Sep   | Oct    | Nov   | Dec | Jan | Feb           | Mar | Apr           | May  | 2019<br>Jun | Jul | Aug    | Sep | Oct / |
|                       | Revised Works Programme Rev.12.0(DD 20 No                                                          | ovember 20    | 017)         |                          |                        |               |      |                |                |             |                |              |                          |       |        |       |     |     |               |     |               | ,    | Jun         | our | Aug    | Зер | Oct P |
|                       | nd Milestone Dates<br>Vorks Completion (Included Not Granted EOT Enti                              |               |              |                          |                        |               |      |                |                |             |                |              |                          |       |        |       |     |     |               |     |               |      |             |     |        |     |       |
| KD10840               | Completion of Section IIIA                                                                         | trement of 1  | ne Contracto |                          | 004                    |               |      |                |                |             |                |              |                          |       |        |       |     |     |               |     |               |      |             |     |        |     |       |
| KD10860               | Complection of Section IV                                                                          | 0             |              | 08-Sep-18*               | 0%                     |               |      |                |                |             |                |              |                          | •     |        |       |     |     |               |     |               |      |             |     |        |     |       |
| KD10880               | Completion of Section V                                                                            | 0             |              | 30-Aug-18*<br>26-Sep-18* | 0%                     |               |      |                |                |             |                |              |                          |       |        |       |     |     |               |     |               |      |             |     |        |     |       |
| KD11010               | Completion of Section VII                                                                          | 0             |              |                          | 0%                     |               |      |                |                |             |                |              |                          | _     |        |       |     |     |               |     |               |      |             |     |        |     |       |
| KD11020               | Completion of Section VIII                                                                         | 0             |              | 14-Sep-18*<br>21-Sep-18* | 0%                     |               |      |                |                |             |                |              |                          | •     |        |       |     |     |               |     |               |      |             | •   |        |     |       |
| KD11040               | Completion of Section IX                                                                           | 0             |              | 21-Sep-19*               | 0%                     |               |      |                |                |             |                |              |                          | •     |        |       |     |     |               |     |               |      |             |     |        |     |       |
| KD11060               | Completion of Section X                                                                            | 0             |              | 21-Sep-19*               | 0%                     |               |      |                |                |             |                |              |                          | _     |        |       |     |     |               |     |               |      |             |     |        | •   |       |
|                       | tions of Works Completion                                                                          |               |              | 21 Sep 10                | 0 76                   |               |      |                | ļ              |             |                |              |                          | · ·   |        |       |     |     |               |     |               |      |             |     |        |     |       |
| KD10080               | Planned Section IIIA Completion - Road A2,A4, A5                                                   | 0             |              | 08-Sep-18                | 0%                     |               |      |                |                |             |                |              |                          | _     |        |       |     |     |               |     |               |      |             |     |        |     |       |
| KD10100               | Planned Section IV Completion - Slip Road 3                                                        | 0             |              | 30-Aug-18                | 0%                     |               |      |                |                |             |                |              |                          | Ť     |        |       |     |     |               |     |               |      |             |     |        |     |       |
| KD10140               | Planned Section V Completion - Remaining At-Grade Road                                             | 0             |              | 26-Sep-18                | 0%                     |               |      |                |                |             |                |              |                          | _     |        |       |     |     |               |     |               |      |             |     |        |     |       |
| KD10280               | Planned Section VII Completion - Remainder Works                                                   | 0             |              | 14-Sep-18                | 0%                     |               |      |                |                |             |                |              |                          |       |        |       |     |     |               |     |               |      |             |     |        |     |       |
| KD10300               | Planned Section VIII Completion - Landscape Softwork                                               | 0             |              | 21-Sep-18                | 0%                     |               |      |                |                |             |                |              |                          |       |        |       |     |     |               |     |               |      |             |     |        |     |       |
| KD10320               | Planned Section IX Completion - Establishment Works                                                | 0             |              | 21-Sep-19                | 0%                     |               |      |                |                |             |                |              |                          |       |        |       |     |     |               |     |               |      |             |     |        |     |       |
| KD10340               | Planned Section X Completion - Tree Protection &<br>Preservation                                   | 0             |              | 21-Sep-18                | 0%                     |               |      |                |                |             |                |              |                          | •     |        |       |     |     |               |     |               |      |             |     |        | •   |       |
| Dredging and          | d Reclamation                                                                                      |               |              |                          |                        |               |      |                |                |             |                |              |                          |       |        |       |     |     |               |     |               |      |             |     |        |     |       |
| Marine Work           | Construction                                                                                       |               |              |                          |                        |               |      |                |                |             |                |              |                          |       |        |       |     |     |               |     |               |      |             |     |        |     |       |
| Zone CRIII            |                                                                                                    |               |              |                          |                        |               |      |                |                |             |                |              |                          |       |        |       |     |     |               |     |               |      |             |     |        |     |       |
| Seawall Cons          | truction - Zone CRIII                                                                              |               |              |                          |                        |               |      |                |                |             |                |              |                          |       |        |       |     |     |               |     |               |      |             |     |        |     |       |
|                       | eawall- 2nd Stage                                                                                  |               |              |                          |                        |               |      |                |                |             |                |              |                          |       |        |       |     |     |               |     |               |      |             |     |        |     |       |
| Seawalf 2 &           |                                                                                                    |               |              |                          |                        |               |      |                |                |             |                |              |                          |       |        |       |     |     |               |     |               |      |             |     |        |     |       |
| MAR21371              | Zone CRIII - seawall 2 & 12 - Backfilling remaining portion (type A, geotextile and filter)        | 0             | 19-Jan-18 A  | 27-Jan-18 A              | 100%                   |               |      |                |                |             |                |              |                          |       |        |       |     |     |               |     |               |      |             |     |        |     |       |
| Zone D                |                                                                                                    |               |              |                          |                        |               |      |                |                |             |                |              |                          |       |        |       |     |     |               |     |               |      |             |     |        |     |       |
|                       | truction - Zone D                                                                                  |               |              |                          |                        |               |      |                |                |             |                |              |                          |       |        |       |     |     |               |     |               |      |             |     |        |     |       |
| Seawall 10 &          |                                                                                                    |               |              |                          |                        |               |      |                |                |             |                |              |                          |       |        |       |     |     |               |     |               |      |             |     |        |     |       |
| MAR20630              | Zone D - Seawall 10 & 11: Install remaining seawall block                                          | 14            | 20-Feb-18*   | 05-Mar-18                | 0%                     |               |      |                |                |             |                |              |                          |       |        |       |     |     |               |     |               |      |             |     |        |     |       |
| MAR20650              | Zone D - Seawall 10 & 11: Backfill Type A                                                          | 7             | 06-Mar-18    | 12-Mar-18                | 0%                     |               |      |                |                |             |                |              |                          |       |        |       |     |     |               |     |               |      |             |     |        |     |       |
| MAR20670              | Zone D - Seawall 10 & 11: Lay geotextile and filter                                                | 7             | 13-Mar-18    | 19-Mar-18                | 0%                     |               |      |                |                |             |                |              |                          |       |        |       |     |     |               |     |               |      |             |     |        |     |       |
|                       | ction Completion                                                                                   |               |              |                          |                        |               |      |                |                |             |                |              |                          |       |        |       |     |     |               |     |               |      |             |     |        |     |       |
| Construction          | Road A2, A4 & A5                                                                                   |               |              |                          |                        |               |      |                |                |             |                |              |                          |       |        |       |     |     |               |     |               |      |             |     |        |     |       |
|                       |                                                                                                    |               |              |                          |                        |               |      |                |                |             |                |              |                          |       |        |       |     |     |               |     |               |      |             |     |        |     |       |
| NOGUWOFK &            | Utilities - Section 1 (L1806 - L1801)                                                              |               |              |                          |                        |               |      |                |                |             |                |              |                          |       |        |       |     |     |               |     |               |      |             |     |        |     |       |
| ata Date:<br>0-Feb-18 | Current Milestone  Actual Work  Critical Remaining Work  Remaining Work  Remaining Level of Effort |               |              |                          | Up<br>(Ref             | dated<br>to R | d Wo | orks I<br>2 as | Progr<br>of 20 | amm<br>Febr | ne Re<br>urary | v.12<br>2018 | 3)                       |       |        |       |     |     | Dat<br>20-Feb |     | Revision<br>2 | Chec | cked        |     | Approv | ed  |       |

Page: 2/7

| vity ID     | Activity Name                                                                                                                                                | Remaining Dur | Early Start | Early Finish | Activity %    |     |     |     |     |     |     | 2018 | 100000   |     |     |     |     |     |     |     |     |     | 2019 | 6 1 2 1 1 |             |     |   |
|-------------|--------------------------------------------------------------------------------------------------------------------------------------------------------------|---------------|-------------|--------------|---------------|-----|-----|-----|-----|-----|-----|------|----------|-----|-----|-----|-----|-----|-----|-----|-----|-----|------|-----------|-------------|-----|---|
| SIIIA10279c | Sec III A - section 1 carriageway - sewerage pipe from M/H                                                                                                   | 0             | 02-Jan-18 A | 03-Feb-18 A  | Complete 100% | Jan | Feb | Mar | Apr | May | Jun | Jul  | Aug      | Sep | Oct | Nov | Dec | Jan | Feb | Mar | Apr | May | Jun  | Jul       | Aug         | Sep |   |
| SIIIA10279C | 8C to F8B (night time): construct sewerage pipe Sec III A - section 1 carriageway - sewerage pipe Sec III A - section 1 carriageway - sewerage pipe from M/H | 6             | 05-Feb-18 A | 26-Feb-18    | 0%            |     |     |     |     |     |     |      |          |     |     |     |     |     |     |     |     |     |      |           |             |     |   |
|             | F8B - F8A (night time)                                                                                                                                       | 0             |             |              |               |     |     |     |     |     |     |      |          |     |     |     |     |     |     |     |     |     |      |           |             |     |   |
| SIIIA10294  | Sec III A - section 1 carriageway - sewerage pipe from M/H F8A - F8                                                                                          | 8             | 17-Jan-18 A | 28-Feb-18    | 27.27%        | 1   |     |     |     |     |     |      |          |     |     |     |     |     |     |     |     |     |      |           |             |     |   |
| SIIIA10295  | Sec III A - carriageway - works prrior TTA stage 5:<br>excavation and duct laying of TCSS and public lighting                                                | 7             | 18-Jan-18 A | 27-Feb-18    | 0%            |     |     |     |     |     |     |      |          |     |     |     |     |     |     |     |     |     |      |           |             |     |   |
| SIIIA10298  | Sec III A - section 1 carriageway - works prrior TTA stage 5: road kerb                                                                                      | 5             | 28-Feb-18   | 05-Mar-18    | 0%            |     |     |     |     |     |     |      |          |     |     |     |     |     |     |     |     |     |      |           |             |     |   |
| SIIIA10301  | Sec III A - section 1 carriageway - works prrior TTA stage 5: road formation                                                                                 | 2             | 06-Mar-18   | 07-Mar-18    | 0%            |     |     | 1   |     | -   |     |      |          |     |     |     |     |     |     |     |     |     |      |           |             |     |   |
| SIIIA10302  | Sec III A - section 1 carriageway - works prrior TTA stage                                                                                                   | 5             | 08-Mar-18   | 13-Mar-18    | 0%            |     |     | •   |     |     |     |      |          |     |     |     |     |     |     |     |     |     |      |           |             |     |   |
| SIIIA10303  | 5: laying asphalt<br>Sec III A - section 1 carriageway - works prrior TTA stage                                                                              | 3             | 14-Mar-18   | 16-Mar-18    | 0%            |     |     |     |     |     |     |      |          |     |     |     |     |     |     |     |     |     |      |           |             |     |   |
| SIIIA10310  | 5: road marking & preparation works Sec III A - section 1 carriageway - TTA stage 5:                                                                         | 1             | 17-Mar-18   | 17-Mar-18    | 0%            |     |     | 1   |     |     |     |      |          |     |     |     |     |     |     |     |     |     |      |           |             |     |   |
| SIIIA10310a | Implementation of TTA Stage 5 Sec III A - section 1 carriageway - TTA stage 5: remaining                                                                     | 12            | 19-Mar-18   | 04-Apr-18    | 0%            |     |     |     |     |     |     |      |          |     |     |     |     |     |     |     |     |     |      |           |             |     |   |
| SIIIA10310b | sewerage pipe for M/H F8A - M/H F8<br>Sec III A - section 1 carriageway - TTA stage 5: remaining                                                             | 18            | 06-Apr-18   | 26-Apr-18    | 0%            |     |     |     |     |     |     |      |          | ·   |     |     |     |     |     |     | ļ   |     |      | ļ         |             |     |   |
| SIIIA10310c | sewerage pipe for M/H F8A - M/H F8B<br>Sec III A - section 1 carriageway - TTA stage 5: SR1                                                                  | 5             | 19-Mar-18   | 23-Mar-18    | 0%            |     |     |     |     |     |     |      |          |     |     |     |     |     |     |     |     |     |      |           |             |     |   |
| SIIIA10310d | at-grade road- remove sheetpile at U-trough west                                                                                                             | 21            | 24-Mar-18   | 21-Apr-18    | 0%            |     |     |     |     |     |     |      |          |     |     |     |     |     |     |     |     |     |      |           | ;<br>;<br>; |     |   |
|             | at-grade road -remove temp. road access bay 5 of SR1                                                                                                         |               |             |              |               |     |     |     |     |     |     |      |          |     |     |     |     |     |     |     |     |     |      |           |             |     |   |
| SIIIA10310e | at-grade road -construct upstand wall above Dwall                                                                                                            | 25            | 23-Apr-18   | 23-May-18    | 0%            |     |     |     |     |     |     |      |          |     |     |     |     |     |     |     |     |     |      |           |             |     |   |
| SIIIA10310f | Sec III A - section 1 carriageway - TTA stage 5: SR1 at-grade road - roadside barrier                                                                        | 14            | 24-May-18   | 08-Jun-18    | 0%            |     |     |     |     |     |     |      |          |     |     |     |     |     |     |     |     |     |      |           |             |     |   |
| SIIIA10310g | Sec III A - section 1 carriageway - TTA stage 5: SR1 at-grade road - road formation                                                                          | 7             | 09-Jun-18   | 16-Jun-18    | 0%            |     |     |     |     |     | -   |      |          |     |     |     |     |     |     |     |     |     |      |           |             |     |   |
| SIIIA10310h | Sec III A - section 1 carriageway - TTA stage 5: SR1<br>at-grade road - laying asphalt with transition slab                                                  | 14            | 19-Jun-18   | 05-Jul-18    | 0%            |     |     |     |     |     |     |      |          |     |     |     |     |     |     |     |     |     |      |           |             |     |   |
| SIIIA10312  | Sec III A - roadwork and utilities section 1 carriageway -<br>Drainage works (L2202 - L2201)                                                                 | 15            | 19-Mar-18   | 09-Apr-18    | 0%            |     |     |     |     |     |     |      |          |     |     |     |     |     |     |     |     |     |      |           |             |     |   |
| SIIIA10312a | Sec III A - roadwork and utilities section 1 carriageway -<br>Drainage works (L1805 - L1801)                                                                 | 15            | 10-Apr-18   | 26-Apr-18    | 0%            |     |     |     |     |     |     |      |          |     |     |     |     |     |     |     |     |     |      |           |             |     |   |
| SIIIA10312b | Sec III A - roadwork and utilities section 1 carriageway -<br>Drainage works (L1805-1807)                                                                    | 12            | 27-Apr-18   | 11-May-18    | 0%            |     |     |     |     |     |     |      |          |     |     |     |     |     |     |     |     |     |      |           |             |     |   |
| SIIIA10313  | Sec III A - roadwork and utilities section 1 carriageway -<br>gully pipe (L1807 - L1801)                                                                     | 14            | 07-May-18   | 23-May-18    | 0%            |     |     |     |     |     |     |      |          |     | †   |     |     |     |     |     |     |     |      |           |             |     |   |
| SIIIA10320  | Sec III A - roadwork and utilities section 1 carriageway -                                                                                                   | 7             | 24-May-18   | 31-May-18    | 0%            |     |     |     |     | -   | •   |      |          |     |     |     |     |     |     |     |     |     |      |           |             |     |   |
| SIIIA10340  | fresh watermain Sec III A - roadwork and utilities section 1 carriageway -                                                                                   | 14            | 01-Jun-18   | 16-Jun-18    | 0%            |     |     |     |     |     |     |      |          |     |     |     |     |     |     |     |     |     |      |           |             |     |   |
| SIIIA10360  | utilities: HEC (80m) along carriageway  Sec III A - roadwork and utilities section 1 carriageway -                                                           | 14            | 19-Jun-18   | 05-Jul-18    | 0%            |     |     |     |     |     |     |      |          |     |     |     |     |     |     |     |     |     |      |           |             |     |   |
| SIIIA10400  | road kerb & formation  Sec III A - roadwork and utilities section 1 carriageway -                                                                            | 7             | 06-Jul-18   | 13-Jul-18    | 0%            |     |     |     |     |     |     | _    |          |     |     |     |     |     |     |     |     |     |      |           |             |     |   |
| SIIIA10420  | black top<br>Sec III A - Implementation of TTA Stage 7P (Closure of                                                                                          | 1             | 14-Jul-18   | 14-Jul-18    | 0%            |     |     |     |     |     |     | 1    |          |     |     |     |     |     |     |     |     |     |      |           |             |     |   |
| SIIIA10440  | U-turn at Expo Drive)  Sec III A - roadwork and utilities section 1 carriageway :                                                                            | 10            | 16-Jul-18   | 26-Jul-18    | 0%            |     |     |     |     |     |     |      |          |     |     |     |     |     |     |     |     |     |      |           |             |     |   |
| SIIIA10460  | breaking existing asphalt  Sec III A - roadwork and utilities section 1 carriageway: road                                                                    |               |             |              |               |     |     |     |     |     |     |      |          |     |     |     |     |     |     |     |     |     |      |           |             |     |   |
|             | kerb and formation                                                                                                                                           | 14            | 27-Jul-18   | 11-Aug-18    | 0%            |     |     |     |     |     |     |      |          |     |     |     |     |     |     |     |     |     |      |           |             |     |   |
| SIIIA10480  | Sec III A - roadwork and utilities section 1 carriageway : black top                                                                                         | 10            | 13-Aug-18   | 23-Aug-18    | 0%            |     |     |     |     |     |     |      |          |     |     |     |     |     |     |     |     |     |      |           |             |     |   |
| SIIIA10500  | Sec III A - roadwork and utilities section 1 carriageway : roadmarking and road furniture                                                                    | 14            | 24-Aug-18   | 08-Sep-18    | 0%            |     |     |     |     |     |     |      |          |     |     |     |     |     |     |     |     |     |      |           |             |     |   |
| Roadwork &  | Utilities - Section 2 (L1810 - L1807)                                                                                                                        |               |             |              |               |     |     |     |     |     |     |      |          |     |     |     |     |     |     |     |     |     |      |           |             |     |   |
| SIIIA12590  | Sec III A - roadwork and utilities section 2 carriageway - black top                                                                                         | 0             | 20-Jan-18 A | 27-Jan-18 A  | 100%          |     |     |     |     |     |     |      |          |     |     |     |     |     |     |     |     |     |      |           |             |     |   |
| Roadwork &  | Utilities - Section 3 (L1808 - L1102)                                                                                                                        |               |             |              |               |     |     |     |     |     |     |      |          |     |     |     |     |     |     |     |     |     |      |           |             |     |   |
| SIIIA12770  | Sec III A - roadwork and utilities section 3 carriageway - utilities: HEC ducting (60m) & crossroad duct (PCCW & HGC)                                        | 0             | 20-Jan-18 A | 07-Feb-18 A  | 100%          |     |     |     |     |     |     |      |          |     |     |     |     |     |     |     |     |     |      |           |             |     |   |
| SIIIA12790  | Sec III A - roadwork and utilities section 3 carriageway - road kerb & formation                                                                             | 17            | 08-Feb-18 A | 10-Mar-18    | 0%            |     | -   | -   |     |     |     |      |          |     |     |     |     |     |     |     |     |     |      |           |             |     |   |
| SIIIA12810  | Sec III A - roadwork and utilities section 3 carriageway -                                                                                                   | 7             | 12-Mar-18   | 19-Mar-18    | 0%            |     |     |     |     |     |     |      | <u> </u> |     |     |     |     |     |     |     |     |     |      |           |             |     | - |
| Roadwork &  | black top Utilities - Section 6 (L1102 - L1411)                                                                                                              |               |             |              |               |     |     |     |     |     |     |      |          |     |     |     |     |     |     |     |     |     |      |           |             |     |   |
| SIIIA13399  | Sec III A - roadwork and utilities section 6 carriageway -                                                                                                   | 0             | 12-Jan-18 A | 26-Jan-18 A  | 100%          |     |     |     |     |     |     |      |          |     |     |     |     |     |     |     |     |     |      |           |             |     |   |
| SIIIA13444  | gully pipe (L1101 -L1102)  Sec III A - roadwork and utilities section 6 carriageway -                                                                        | 0             | 27-Jan-18 A | 03-Feb-18 A  | 100%          |     |     |     |     |     |     |      |          |     |     |     |     |     |     |     |     |     |      |           |             |     |   |
| SIIIA13445  | watermain (road crossing)  Sec III A - roadwork and utilities section 6 carriageway -                                                                        | 13            |             | 06-Mar-18    | 0%            |     |     |     |     |     |     |      |          |     |     |     |     |     |     |     |     |     |      |           |             |     |   |
| SILIAL SH45 | utilities: crossed duct(HEC , HGC, PCCW)                                                                                                                     | 15            | 05-Feb-18 A | 00-Mat-18    | 0%            |     |     | Ī   |     |     |     |      |          |     |     |     |     |     |     |     |     |     |      |           |             |     |   |