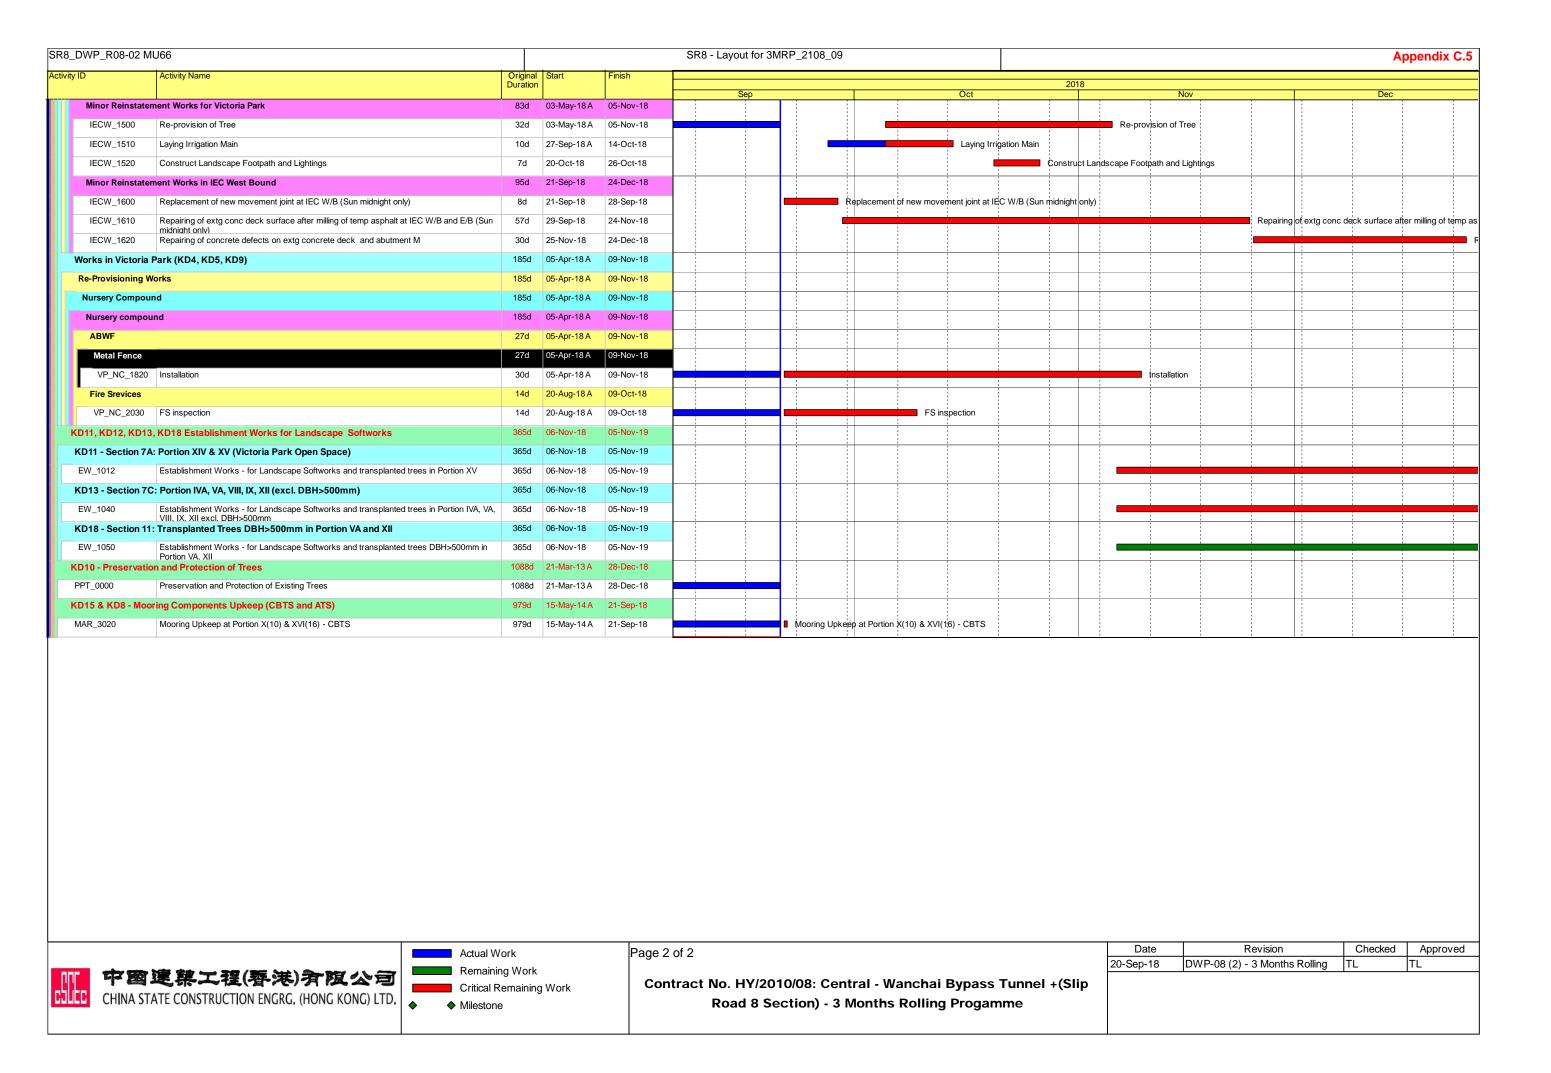

|                       | 14.88.9                                                                                            |               |              |                          |                        |               |      |                | Centr          | Wan         | Chai           | Devel        | No. H<br>opmer<br>pass a | nt Ph | ase II | i Wes | t   |     |               |     |               |      |             | Paç | ge:1/7 |     |       |
|-----------------------|----------------------------------------------------------------------------------------------------|---------------|--------------|--------------------------|------------------------|---------------|------|----------------|----------------|-------------|----------------|--------------|--------------------------|-------|--------|-------|-----|-----|---------------|-----|---------------|------|-------------|-----|--------|-----|-------|
| tivity ID             | Activity Name                                                                                      | Remaining Dur | Early Start  | Early Finish             | Activity %<br>Complete | Jan           | Feb  | Mar            | Apr            | May         | Jun 2          | Jul          | Aug                      | Sep   | Oct    | Nov   | Dec | Jan | Feb           | Mar | Apr           | May  | 2019<br>Jun | Jul | Aug    | Sep | Oct / |
|                       | Revised Works Programme Rev.12.0(DD 20 No                                                          | ovember 20    | 017)         |                          |                        |               |      |                |                |             |                |              |                          |       |        |       |     |     |               |     |               | ,    | Jun         | our | Aug    | Зер | Oct P |
|                       | nd Milestone Dates<br>Vorks Completion (Included Not Granted EOT Enti                              |               |              |                          |                        |               |      |                |                |             |                |              |                          |       |        |       |     |     |               |     |               |      |             |     |        |     |       |
| KD10840               | Completion of Section IIIA                                                                         | trement of 1  | ne Contracto |                          | 004                    |               |      |                |                |             |                |              |                          |       |        |       |     |     |               |     |               |      |             |     |        |     |       |
| KD10860               | Complection of Section IV                                                                          | 0             |              | 08-Sep-18*               | 0%                     |               |      |                |                |             |                |              |                          | •     |        |       |     |     |               |     |               |      |             |     |        |     |       |
| KD10880               | Completion of Section V                                                                            | 0             |              | 30-Aug-18*<br>26-Sep-18* | 0%                     |               |      |                |                |             |                |              |                          |       |        |       |     |     |               |     |               |      |             |     |        |     |       |
| KD11010               | Completion of Section VII                                                                          | 0             |              |                          | 0%                     |               |      |                |                |             |                |              |                          | _     |        |       |     |     |               |     |               |      |             |     |        |     |       |
| KD11020               | Completion of Section VIII                                                                         | 0             |              | 14-Sep-18*<br>21-Sep-18* | 0%                     |               |      |                |                |             |                |              |                          | •     |        |       |     |     |               |     |               |      |             | •   |        |     |       |
| KD11040               | Completion of Section IX                                                                           | 0             |              | 21-Sep-19*               | 0%                     |               |      |                |                |             |                |              |                          | •     |        |       |     |     |               |     |               |      |             |     |        |     |       |
| KD11060               | Completion of Section X                                                                            | 0             |              | 21-Sep-19*               | 0%                     |               |      |                |                |             |                |              |                          | _     |        |       |     |     |               |     |               |      |             |     |        | •   |       |
|                       | tions of Works Completion                                                                          |               |              | 21 Sep 10                | 0 76                   |               |      |                | ļ              |             |                |              |                          | · ·   |        |       |     |     |               |     |               |      |             |     |        |     |       |
| KD10080               | Planned Section IIIA Completion - Road A2,A4, A5                                                   | 0             |              | 08-Sep-18                | 0%                     |               |      |                |                |             |                |              |                          | _     |        |       |     |     |               |     |               |      |             |     |        |     |       |
| KD10100               | Planned Section IV Completion - Slip Road 3                                                        | 0             |              | 30-Aug-18                | 0%                     |               |      |                |                |             |                |              |                          | Ť     |        |       |     |     |               |     |               |      |             |     |        |     |       |
| KD10140               | Planned Section V Completion - Remaining At-Grade Road                                             | 0             |              | 26-Sep-18                | 0%                     |               |      |                |                |             |                |              |                          | _     |        |       |     |     |               |     |               |      |             |     |        |     |       |
| KD10280               | Planned Section VII Completion - Remainder Works                                                   | 0             |              | 14-Sep-18                | 0%                     |               |      |                |                |             |                |              |                          |       |        |       |     |     |               |     |               |      |             |     |        |     |       |
| KD10300               | Planned Section VIII Completion - Landscape Softwork                                               | 0             |              | 21-Sep-18                | 0%                     |               |      |                |                |             |                |              |                          |       |        |       |     |     |               |     |               |      |             |     |        |     |       |
| KD10320               | Planned Section IX Completion - Establishment Works                                                | 0             |              | 21-Sep-19                | 0%                     |               |      |                |                |             |                |              |                          |       |        |       |     |     |               |     |               |      |             |     |        |     |       |
| KD10340               | Planned Section X Completion - Tree Protection &<br>Preservation                                   | 0             |              | 21-Sep-18                | 0%                     |               |      |                |                |             |                |              |                          | •     |        |       |     |     |               |     |               |      |             |     |        | •   |       |
| Dredging and          | d Reclamation                                                                                      |               |              |                          |                        |               |      |                |                |             |                |              |                          |       |        |       |     |     |               |     |               |      |             |     |        |     |       |
| Marine Work           | Construction                                                                                       |               |              |                          |                        |               |      |                |                |             |                |              |                          |       |        |       |     |     |               |     |               |      |             |     |        |     |       |
| Zone CRIII            |                                                                                                    |               |              |                          |                        |               |      |                |                |             |                |              |                          |       |        |       |     |     |               |     |               |      |             |     |        |     |       |
| Seawall Cons          | truction - Zone CRIII                                                                              |               |              |                          |                        |               |      |                |                |             |                |              |                          |       |        |       |     |     |               |     |               |      |             |     |        |     |       |
|                       | eawall- 2nd Stage                                                                                  |               |              |                          |                        |               |      |                |                |             |                |              |                          |       |        |       |     |     |               |     |               |      |             |     |        |     |       |
| Seawalf 2 &           |                                                                                                    |               |              |                          |                        |               |      |                |                |             |                |              |                          |       |        |       |     |     |               |     |               |      |             |     |        |     |       |
| MAR21371              | Zone CRIII - seawall 2 & 12 - Backfilling remaining portion (type A, geotextile and filter)        | 0             | 19-Jan-18 A  | 27-Jan-18 A              | 100%                   |               |      |                |                |             |                |              |                          |       |        |       |     |     |               |     |               |      |             |     |        |     |       |
| Zone D                |                                                                                                    |               |              |                          |                        |               |      |                |                |             |                |              |                          |       |        |       |     |     |               |     |               |      |             |     |        |     |       |
|                       | truction - Zone D                                                                                  |               |              |                          |                        |               |      |                |                |             |                |              |                          |       |        |       |     |     |               |     |               |      |             |     |        |     |       |
| Seawall 10 &          |                                                                                                    |               |              |                          |                        |               |      |                |                |             |                |              |                          |       |        |       |     |     |               |     |               |      |             |     |        |     |       |
| MAR20630              | Zone D - Seawall 10 & 11: Install remaining seawall block                                          | 14            | 20-Feb-18*   | 05-Mar-18                | 0%                     |               |      |                |                |             |                |              |                          |       |        |       |     |     |               |     |               |      |             |     |        |     |       |
| MAR20650              | Zone D - Seawall 10 & 11: Backfill Type A                                                          | 7             | 06-Mar-18    | 12-Mar-18                | 0%                     |               |      |                |                |             |                |              |                          |       |        |       |     |     |               |     |               |      |             |     |        |     |       |
| MAR20670              | Zone D - Seawall 10 & 11: Lay geotextile and filter                                                | 7             | 13-Mar-18    | 19-Mar-18                | 0%                     |               |      |                |                |             |                |              |                          |       |        |       |     |     |               |     |               |      |             |     |        |     |       |
|                       | ction Completion                                                                                   |               |              |                          |                        |               |      |                |                |             |                |              |                          |       |        |       |     |     |               |     |               |      |             |     |        |     |       |
| Construction          | Road A2, A4 & A5                                                                                   |               |              |                          |                        |               |      |                |                |             |                |              |                          |       |        |       |     |     |               |     |               |      |             |     |        |     |       |
|                       |                                                                                                    |               |              |                          |                        |               |      |                |                |             |                |              |                          |       |        |       |     |     |               |     |               |      |             |     |        |     |       |
| NOGUWOFK &            | Utilities - Section 1 (L1806 - L1801)                                                              |               |              |                          |                        |               |      |                |                |             |                |              |                          |       |        |       |     |     |               |     |               |      |             |     |        |     |       |
| ata Date:<br>0-Feb-18 | Current Milestone  Actual Work  Critical Remaining Work  Remaining Work  Remaining Level of Effort |               |              |                          | Up<br>(Ref             | dated<br>to R | d Wo | orks I<br>2 as | Progr<br>of 20 | amm<br>Febr | ne Re<br>urary | v.12<br>2018 | 3)                       |       |        |       |     |     | Dat<br>20-Feb |     | Revision<br>2 | Chec | cked        |     | Approv | ed  |       |

Page: 2/7

| vity ID     | Activity Name                                                                                                                                                | Remaining Dur | Early Start | Early Finish | Activity %    |     |     |     |     |     |     | 2018 | 100000   |     |     |     |     |     |     |     |     |     | 2019 | 6 1 2 1 1 |             |     |   |
|-------------|--------------------------------------------------------------------------------------------------------------------------------------------------------------|---------------|-------------|--------------|---------------|-----|-----|-----|-----|-----|-----|------|----------|-----|-----|-----|-----|-----|-----|-----|-----|-----|------|-----------|-------------|-----|---|
| SIIIA10279c | Sec III A - section 1 carriageway - sewerage pipe from M/H                                                                                                   | 0             | 02-Jan-18 A | 03-Feb-18 A  | Complete 100% | Jan | Feb | Mar | Apr | May | Jun | Jul  | Aug      | Sep | Oct | Nov | Dec | Jan | Feb | Mar | Apr | May | Jun  | Jul       | Aug         | Sep |   |
| SIIIA10279C | 8C to F8B (night time): construct sewerage pipe Sec III A - section 1 carriageway - sewerage pipe Sec III A - section 1 carriageway - sewerage pipe from M/H | 6             | 05-Feb-18 A | 26-Feb-18    | 0%            |     |     |     |     |     |     |      |          |     |     |     |     |     |     |     |     |     |      |           |             |     |   |
|             | F8B - F8A (night time)                                                                                                                                       | 0             |             |              |               |     |     |     |     |     |     |      |          |     |     |     |     |     |     |     |     |     |      |           |             |     |   |
| SIIIA10294  | Sec III A - section 1 carriageway - sewerage pipe from M/H F8A - F8                                                                                          | 8             | 17-Jan-18 A | 28-Feb-18    | 27.27%        | 1   |     |     |     |     |     |      |          |     |     |     |     |     |     |     |     |     |      |           |             |     |   |
| SIIIA10295  | Sec III A - carriageway - works prrior TTA stage 5:<br>excavation and duct laying of TCSS and public lighting                                                | 7             | 18-Jan-18 A | 27-Feb-18    | 0%            |     |     |     |     |     |     |      |          |     |     |     |     |     |     |     |     |     |      |           |             |     |   |
| SIIIA10298  | Sec III A - section 1 carriageway - works prrior TTA stage 5: road kerb                                                                                      | 5             | 28-Feb-18   | 05-Mar-18    | 0%            |     |     |     |     |     |     |      |          |     |     |     |     |     |     |     |     |     |      |           |             |     |   |
| SIIIA10301  | Sec III A - section 1 carriageway - works prrior TTA stage 5: road formation                                                                                 | 2             | 06-Mar-18   | 07-Mar-18    | 0%            |     |     | 1   |     | -   |     |      |          |     |     |     |     |     |     |     |     |     |      |           |             |     |   |
| SIIIA10302  | Sec III A - section 1 carriageway - works prrior TTA stage                                                                                                   | 5             | 08-Mar-18   | 13-Mar-18    | 0%            |     |     | •   |     |     |     |      |          |     |     |     |     |     |     |     |     |     |      |           |             |     |   |
| SIIIA10303  | 5: laying asphalt<br>Sec III A - section 1 carriageway - works prrior TTA stage                                                                              | 3             | 14-Mar-18   | 16-Mar-18    | 0%            |     |     |     |     |     |     |      |          |     |     |     |     |     |     |     |     |     |      |           |             |     |   |
| SIIIA10310  | 5: road marking & preparation works Sec III A - section 1 carriageway - TTA stage 5:                                                                         | 1             | 17-Mar-18   | 17-Mar-18    | 0%            |     |     | 1   |     |     |     |      |          |     |     |     |     |     |     |     |     |     |      |           |             |     |   |
| SIIIA10310a | Implementation of TTA Stage 5 Sec III A - section 1 carriageway - TTA stage 5: remaining                                                                     | 12            | 19-Mar-18   | 04-Apr-18    | 0%            |     |     |     |     |     |     |      |          |     |     |     |     |     |     |     |     |     |      |           |             |     |   |
| SIIIA10310b | sewerage pipe for M/H F8A - M/H F8<br>Sec III A - section 1 carriageway - TTA stage 5: remaining                                                             | 18            | 06-Apr-18   | 26-Apr-18    | 0%            |     |     |     |     |     |     |      |          | ·   |     |     |     |     |     |     | ļ   |     |      | ļ         |             |     |   |
| SIIIA10310c | sewerage pipe for M/H F8A - M/H F8B<br>Sec III A - section 1 carriageway - TTA stage 5: SR1                                                                  | 5             | 19-Mar-18   | 23-Mar-18    | 0%            |     |     |     |     |     |     |      |          |     |     |     |     |     |     |     |     |     |      |           |             |     |   |
| SIIIA10310d | at-grade road- remove sheetpile at U-trough west                                                                                                             | 21            | 24-Mar-18   | 21-Apr-18    | 0%            |     |     |     |     |     |     |      |          |     |     |     |     |     |     |     |     |     |      |           | ;<br>;<br>; |     |   |
|             | at-grade road -remove temp. road access bay 5 of SR1                                                                                                         |               |             |              |               |     |     |     |     |     |     |      |          |     |     |     |     |     |     |     |     |     |      |           |             |     |   |
| SIIIA10310e | at-grade road -construct upstand wall above Dwall                                                                                                            | 25            | 23-Apr-18   | 23-May-18    | 0%            |     |     |     |     |     |     |      |          |     |     |     |     |     |     |     |     |     |      |           |             |     |   |
| SIIIA10310f | Sec III A - section 1 carriageway - TTA stage 5: SR1 at-grade road - roadside barrier                                                                        | 14            | 24-May-18   | 08-Jun-18    | 0%            |     |     |     |     |     |     |      |          |     |     |     |     |     |     |     |     |     |      |           |             |     |   |
| SIIIA10310g | Sec III A - section 1 carriageway - TTA stage 5: SR1 at-grade road - road formation                                                                          | 7             | 09-Jun-18   | 16-Jun-18    | 0%            |     |     |     |     |     | -   |      |          |     |     |     |     |     |     |     |     |     |      |           |             |     |   |
| SIIIA10310h | Sec III A - section 1 carriageway - TTA stage 5: SR1<br>at-grade road - laying asphalt with transition slab                                                  | 14            | 19-Jun-18   | 05-Jul-18    | 0%            |     |     |     |     |     |     |      |          |     |     |     |     |     |     |     |     |     |      |           |             |     |   |
| SIIIA10312  | Sec III A - roadwork and utilities section 1 carriageway -<br>Drainage works (L2202 - L2201)                                                                 | 15            | 19-Mar-18   | 09-Apr-18    | 0%            |     |     |     |     |     |     |      |          |     |     |     |     |     |     |     |     |     |      |           |             |     |   |
| SIIIA10312a | Sec III A - roadwork and utilities section 1 carriageway -<br>Drainage works (L1805 - L1801)                                                                 | 15            | 10-Apr-18   | 26-Apr-18    | 0%            |     |     |     |     |     |     |      |          |     |     |     |     |     |     |     |     |     |      |           |             |     |   |
| SIIIA10312b | Sec III A - roadwork and utilities section 1 carriageway -<br>Drainage works (L1805-1807)                                                                    | 12            | 27-Apr-18   | 11-May-18    | 0%            |     |     |     |     |     |     |      |          |     |     |     |     |     |     |     |     |     |      |           |             |     |   |
| SIIIA10313  | Sec III A - roadwork and utilities section 1 carriageway -<br>gully pipe (L1807 - L1801)                                                                     | 14            | 07-May-18   | 23-May-18    | 0%            |     |     |     |     |     |     |      |          |     | †   |     |     |     |     |     |     |     |      |           |             |     |   |
| SIIIA10320  | Sec III A - roadwork and utilities section 1 carriageway -                                                                                                   | 7             | 24-May-18   | 31-May-18    | 0%            |     |     |     |     | -   | •   |      |          |     |     |     |     |     |     |     |     |     |      |           |             |     |   |
| SIIIA10340  | fresh watermain Sec III A - roadwork and utilities section 1 carriageway -                                                                                   | 14            | 01-Jun-18   | 16-Jun-18    | 0%            |     |     |     |     |     |     |      |          |     |     |     |     |     |     |     |     |     |      |           |             |     |   |
| SIIIA10360  | utilities: HEC (80m) along carriageway  Sec III A - roadwork and utilities section 1 carriageway -                                                           | 14            | 19-Jun-18   | 05-Jul-18    | 0%            |     |     |     |     |     |     |      |          |     |     |     |     |     |     |     |     |     |      |           |             |     |   |
| SIIIA10400  | road kerb & formation  Sec III A - roadwork and utilities section 1 carriageway -                                                                            | 7             | 06-Jul-18   | 13-Jul-18    | 0%            |     |     |     |     |     |     | _    |          |     |     |     |     |     |     |     |     |     |      |           |             |     |   |
| SIIIA10420  | black top<br>Sec III A - Implementation of TTA Stage 7P (Closure of                                                                                          | 1             | 14-Jul-18   | 14-Jul-18    | 0%            |     |     |     |     |     |     | 1    |          |     |     |     |     |     |     |     |     |     |      |           |             |     |   |
| SIIIA10440  | U-turn at Expo Drive)  Sec III A - roadwork and utilities section 1 carriageway :                                                                            | 10            | 16-Jul-18   | 26-Jul-18    | 0%            |     |     |     |     |     |     |      |          |     |     |     |     |     |     |     |     |     |      |           |             |     |   |
| SIIIA10460  | breaking existing asphalt  Sec III A - roadwork and utilities section 1 carriageway: road                                                                    |               |             |              |               |     |     |     |     |     |     |      |          |     |     |     |     |     |     |     |     |     |      |           |             |     |   |
|             | kerb and formation                                                                                                                                           | 14            | 27-Jul-18   | 11-Aug-18    | 0%            |     |     |     |     |     |     |      |          |     |     |     |     |     |     |     |     |     |      |           |             |     |   |
| SIIIA10480  | Sec III A - roadwork and utilities section 1 carriageway : black top                                                                                         | 10            | 13-Aug-18   | 23-Aug-18    | 0%            |     |     |     |     |     |     |      |          |     |     |     |     |     |     |     |     |     |      |           |             |     |   |
| SIIIA10500  | Sec III A - roadwork and utilities section 1 carriageway : roadmarking and road furniture                                                                    | 14            | 24-Aug-18   | 08-Sep-18    | 0%            |     |     |     |     |     |     |      |          |     |     |     |     |     |     |     |     |     |      |           |             |     |   |
| Roadwork &  | Utilities - Section 2 (L1810 - L1807)                                                                                                                        |               |             |              |               |     |     |     |     |     |     |      |          |     |     |     |     |     |     |     |     |     |      |           |             |     |   |
| SIIIA12590  | Sec III A - roadwork and utilities section 2 carriageway - black top                                                                                         | 0             | 20-Jan-18 A | 27-Jan-18 A  | 100%          |     |     |     |     |     |     |      |          |     |     |     |     |     |     |     |     |     |      |           |             |     |   |
| Roadwork &  | Utilities - Section 3 (L1808 - L1102)                                                                                                                        |               |             |              |               |     |     |     |     |     |     |      |          |     |     |     |     |     |     |     |     |     |      |           |             |     |   |
| SIIIA12770  | Sec III A - roadwork and utilities section 3 carriageway - utilities: HEC ducting (60m) & crossroad duct (PCCW & HGC)                                        | 0             | 20-Jan-18 A | 07-Feb-18 A  | 100%          |     |     |     |     |     |     |      |          |     |     |     |     |     |     |     |     |     |      |           |             |     |   |
| SIIIA12790  | Sec III A - roadwork and utilities section 3 carriageway - road kerb & formation                                                                             | 17            | 08-Feb-18 A | 10-Mar-18    | 0%            |     | -   | -   |     |     |     |      |          |     |     |     |     |     |     |     |     |     |      |           |             |     |   |
| SIIIA12810  | Sec III A - roadwork and utilities section 3 carriageway -                                                                                                   | 7             | 12-Mar-18   | 19-Mar-18    | 0%            |     |     |     |     |     |     |      | <u> </u> |     |     |     |     |     |     |     |     |     |      |           |             |     | - |
| Roadwork &  | black top Utilities - Section 6 (L1102 - L1411)                                                                                                              |               |             |              |               |     |     |     |     |     |     |      |          |     |     |     |     |     |     |     |     |     |      |           |             |     |   |
| SIIIA13399  | Sec III A - roadwork and utilities section 6 carriageway -                                                                                                   | 0             | 12-Jan-18 A | 26-Jan-18 A  | 100%          |     |     |     |     |     |     |      |          |     |     |     |     |     |     |     |     |     |      |           |             |     |   |
| SIIIA13444  | gully pipe (L1101 -L1102)  Sec III A - roadwork and utilities section 6 carriageway -                                                                        | 0             | 27-Jan-18 A | 03-Feb-18 A  | 100%          |     |     |     |     |     |     |      |          |     |     |     |     |     |     |     |     |     |      |           |             |     |   |
| SIIIA13445  | watermain (road crossing)  Sec III A - roadwork and utilities section 6 carriageway -                                                                        | 13            |             | 06-Mar-18    | 0%            |     |     |     |     |     |     |      |          |     |     |     |     |     |     |     |     |     |      |           |             |     |   |
| SILIAL SH45 | utilities: crossed duct(HEC , HGC, PCCW)                                                                                                                     | 15            | 05-Feb-18 A | 00-Mat-18    | 0%            |     |     | Ī   |     |     |     |      |          |     |     |     |     |     |     |     |     |     |      |           |             |     |   |