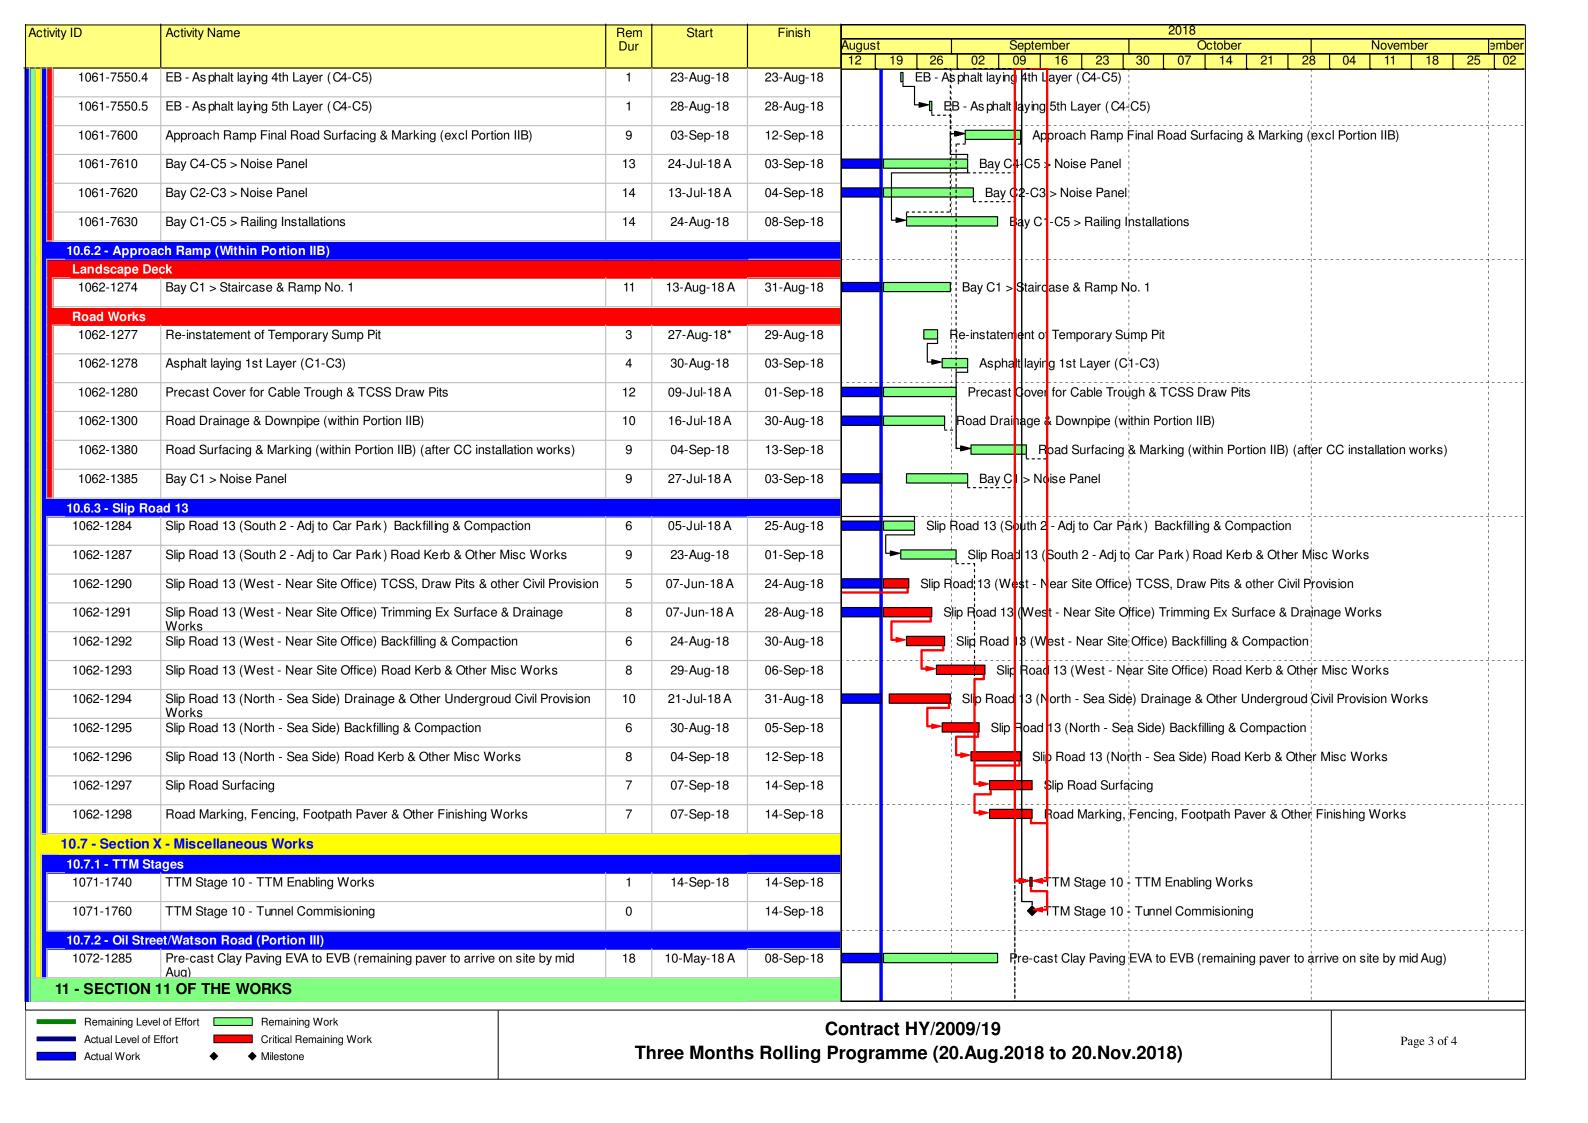

#### Page 1 of 4 CEDD CONTRACT HK/2009/02 3 MONTHS ROLLING PROGRAMME OF WORKS PROGRAMME REVIEWED 8 AUG 2018 (DD 7-9-18) **EXCAVATION TWCR4 AND CONSTRUCTION OF WCR4 EXCAVATE TWCR4 AND INSTALL SEAWALL** 10 10 30-Oct-18 08-Nov-18 32 HK Working Day TRANSPORT OF P5 FILL MATERIAL TRANSPORT OF P5 FILL MATERIAL TO P34 MARINE EXCAVATION WEST SIDE EXC FOR G400 (1600M3) & 0.5TARMOUR WEST SIDE EXC FOR G400 (1600M3) 8 0.5TARMOUR, WEST SIDE EXC FOR G400 (1600M 20 07-Sep-18\* 26-Sep-18 7-Day Workweek-ARRIVAL OF G400 A1040 ARRIVAL OF G400 17-Sep-18 17-Sep-18 143 7-Day Workweek-1 1<mark>→∎</mark> ARRIVAL OF ARMOUR A1050 ARRIVAL OF ARMOUR 134 21-Sep-18 22-Sep-18 HK Working Day **CUTTING D-WALL** EAST SIDE CORE HOLES 01-Sep-18 A 07-Sep-18 7-Day Workweek-EAST SIDE CORE HOLES WEST SIDE CORE HOLES A1090 WEST SIDE CORE HOLES 05-Sep-18 A 5 12-Sep-18 16 7-Day Workweek-20 VERTICAL CUT A1100 05-Sep-18 A 11-Sep-18 13 7-Day Workweek-1 HÓRIZONTÁL CUT A1110 HORIZONTAL CUT 20 20 07-Sep-18 26-Sep-18 7-Day Workweek-A1120 REMOVAL OF D-WALL 20 20 07-Sep-18 26-Sep-18 7-Day Workweek-1 **INSTALL SEAWALL** MANUFACTURE OF SEAWALL BLOCK MANUFACTURE OF SEAWALL BLOCK 27-Jul-18 A MANUFACTURE OF SEAWALL BLOCK A1125 43 19-Oct-18 40 86 7-Day Workweek-1 MANUFACTURE OF FACING STONE A1127 MANUFACTURE OF FACING STONE 15 15 20-Oct-18 03-Nov-18 103 7-Day Workweek-1 1ST DELIVERY 1 1ST DELIVERY A1130 13-Sep-18\* 19 13-Sep-18 7-Day Workweek-A1140 2ND DELIVERY 06-Oct-18\* 06-Oct-18 7-Day Workweek-1 2ND DELIVERY 3RD DELIVERY A1150 3RD DELIVERY 17 12-Oct-18\* 12-Oct-18 7-Day Workweek-A1160 4TH DELIVERY 4TH DEL VERY 19-Oct-18\* 19-Oct-18 7-Day Workweek-► 5TH DELIVERY A1170 5TH DELIVERY 27-Oct-18\* 27-Oct-18 7-Day Workweek-6TH DELIVERY 6TH DELIVERY 02-Nov-18\* 7-Day Workweek-►¶ 7TH DELWERY Δ1190 7TH DELIVERY 09-Nov-18\* 09-Nov-18 7-Day Workweek-1 A1200 8TH DELIVERY 14 + 8TH DELIVERY 15-Nov-18\* 15-Nov-18 7-Day Workweek-1 INSTALL AST SIDE SEAWALL BLOC MOUNTING ROCK BEDDING MOUNTING ROCK BEDDING 19-Sep-18 24-Sep-18 A1210 7-Day Workweek-LEVELLING LEVELLING 25-Sep-18 27-Sep-18 19 7-Day Workweek-1 — ■ M9 BLOCK A1230 M9 BLOCK 28-Sep-18 29-Sep-18 19 7-Day Workweek-LEVELLING LEVELLING A1240 30-Sep-18 04-Oct-18 7-Day Workweek-1 IST LAYER OF BLOCK A1250 1ST LAYER OF BLOCK 05-Oct-18 08-Oct-18 19 7-Day Workweek-2ND LAYER 2ND LAYER 09-Oct-18 11-Oct-18 7-Day Workweek-1 →□ βRD LAYER A1270 3RD LAYER 3 12-Oct-18 14-Oct-18 19 7-Day Workweek-A1280 4TH LAYER 19 4TH LAYER 15-Oct-18 17-Oct-18 7-Day Workweek-► 5TH LAYEI A1290 5TH LAYER 18-Oct-18 20-Oct-18 7-Day Workweek-1 6TH LAYER 6TH LAYER A1300 3 19 7-Day Workweek-21-Oct-18 23-Oct-18 TYPE A A1310 TYPE A 27-Oct-18 7-Day Workweek-1 24-Oct-18 GEOTEXTILE AND FILTER GEOTEXTILE AND FILTER A1320 4 28-Oct-18 31-Oct-18 19 7-Day Workweek-7-Day Workweek-A1330 B/F SOIL (5000m3) 01-Nov-18 08-Nov-18 19 B/F SOIL (5000m3) PLACE CONC CUBES AND PLACE CONC CUBES AND PARTLY B/F TO +3.5mPD (1000m3) A1340 09-Nov-18 14-Nov-18 19 7-Day Workweek-INSTALL WEST SIDE SEAWALL BLOCK MOUNTING ROCK BEDDING TYPE 12A & 12B MOUNTING ROCK BEDDING TYPE 12A & 12B, MOUNTING ROCK BEDD A1370 15 15 27-Sep-18 11-Oct-18 0 7-Day Workweek-1 A1380 LEVELLING 12-Oct-18 15-Oct-18 📺 LEVELLING, LEVELLING 7-Day Workweek-M9 BLOCK, M9 BLÖCK A1390 M9 BLOCK 16-Oct-18 18-Oct-18 7-Day Workweek-1 LEVELLING, LEVELLING LEVELLING A1400 19-Oct-18 25-Oct-18 7-Day Workweek-A1410 1ST LAYER OF BLOCK 7-Day Workweek-1ST LAYER OF BLOCK, 1ST LAYER OF BLOCI 26-Oct-18 31-Oct-18 2ND LAYER, 2ND LAYER A1420 2ND LAYER 01-Nov-18 05-Nov-18 7-Day Workweek-A1430 3RD LAYER, 3RD LAYER 3RD LAYER 06-Nov-18 7-Day Workweek-1 4TH LAYER, 4TH LAYER A1440 4TH LAYER 11-Nov-18 15-Nov-18 7-Day Workweek-5TH LAYER, 5TH LA A1450 5TH LAYER 16-Nov-18 7-Day Workweek-1 6TH LAYER, 6TH A1460 6TH LAYER 3 20-Nov-18 22-Nov-18 7-Day Workweek-TYPEA, TY TYPE A 23-Nov-18 7-Day Workweek-A1480 FILTER 27-Nov-18 30-Nov-18 7-Day Workweek-1 FILTER A1490 B/F TO +2.8mPD 6 01-Dec-18 06-Dec-18 7-Day Workweek-Revision Checked Approved Milestone **CHUN WO - CRGL** CEDD CONTRACT NO. HK/2009/02 Critical Milestones **JOINT VENTURE** WD II - Central Wanchai Bypass at Wan Chai East (Contract 2)

Current Works
Critical Works

Remaining Level of..

3-MONTH ROLLING PROGRAMME (data date 07-Sep-18)

| Date | Revision | Checked | Approved |
|------|----------|---------|----------|
|      |          |         |          |
|      |          |         |          |
|      |          |         |          |
|      |          |         |          |
|      |          |         |          |

| CEDD CONTRACT HK/2009/02 |  |
|--------------------------|--|
| CEDD CONTRACT DN/2009/02 |  |

Page 4 of 4

| Activity ID | Activity Name               | Ori | Rem | Scheduled     | Scheduled /   | Total | Calendar         |    |        |             |    |    |       |      |    | 20 | )18 |         |        |         |    |          |      |     |      |
|-------------|-----------------------------|-----|-----|---------------|---------------|-------|------------------|----|--------|-------------|----|----|-------|------|----|----|-----|---------|--------|---------|----|----------|------|-----|------|
|             |                             | Dur | Dur | /Actual Start | Actual Finish | Float |                  |    | August |             |    |    | Septe | mber |    |    |     | October |        |         |    | November |      | ece | nber |
|             |                             |     |     |               |               |       |                  | 05 | 12     | 19          | 26 | 02 | 09    | 16   | 23 | 30 | 07  | 14      | 21     | 28      | 04 | 11       | 18 7 | 25  | J2   |
| A2720       | WCR1&3 ARMOUR SLOPE PROFILE | 31  | 31  | 01-Dec-18*    | 31-Dec-18     | 45    | 7-Day Workweek-1 |    |        |             |    |    |       |      |    |    |     |         |        |         |    |          |      | -   |      |
| A2740       | REINSTATE WCR3 EXIT         | 23  | 23  | 24-Sep-18*    | 16-Oct-18     | 121   | 7-Day Workweek-1 | 1  |        |             |    |    |       |      |    |    |     | RE      | NSTATE | WCR3 EX | ķπ |          | į    | i   |      |
| A2750       | WCR3 FENCING                | 23  | 23  | 09-Nov-18*    | 01-Dec-18     | 75    | 7-Day Workweek-1 | 1  |        | :<br>:<br>: |    |    |       |      |    |    |     |         |        |         | _  |          | _    |     | VCR  |

| ◆ Milestone                             |
|-----------------------------------------|
| <ul> <li>Critical Milestones</li> </ul> |
| Current Works                           |
| Critical Works                          |
| Remaining Level of                      |
|                                         |