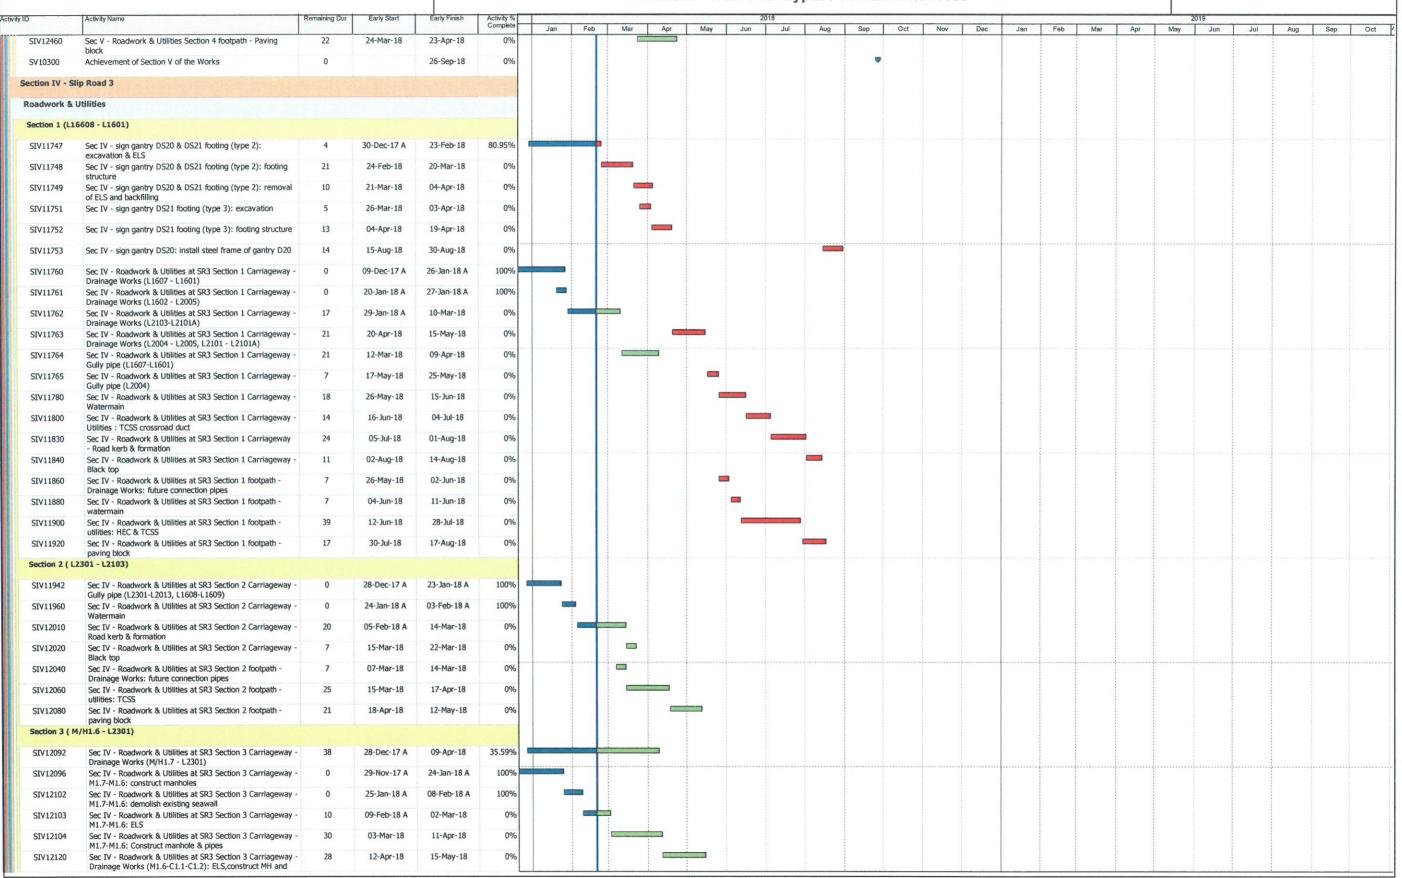

|

Page: 4 / 7



| Page | :5/7 |  |
|------|------|--|
|      |      |  |

| vity ID         | Activity Name                                                                                                                     | Remaining Dur | Early Start | Early Finish | Activity %<br>Complete |     |     |     |     |     |     | 2018 |          | Contract of |     | 100000 |     |     |     | - 400                 |     |                       | 2019  |     |     |     |     |
|-----------------|-----------------------------------------------------------------------------------------------------------------------------------|---------------|-------------|--------------|------------------------|-----|-----|-----|-----|-----|-----|------|----------|-------------|-----|--------|-----|-----|-----|---------